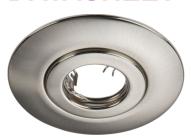

## **HCBC**

## **Brushed Chrome Hole Converter Kit**

www.mlaccessories.co.uk

| MLA PART CODE                            | HCBC                              |
|------------------------------------------|-----------------------------------|
| DESCRIPTION                              | Brushed Chrome Hole Converter Kit |
| FINISH                                   | Brushed Chrome                    |
| DIMENSIONS (MM)                          | Diameter - 140<br>Projection - 12 |
| CUT-OUT (MM)                             | Min./Max. Cut-out - 78 - 120      |
| CONSTRUCTION                             | Construction - Pressed steel      |
| WARRANTY                                 | 1year(s)                          |
| ORIGIN OF MANUFACTURE                    | China                             |
| DECLARATION OF CONFORMITY (HELD ON FILE) | Yes                               |
| EAN                                      | 5055559116691                     |