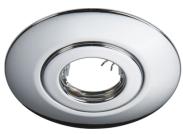

## HCC

**Chrome Hole Converter Kit** 

www.mlaccessories.co.uk

| MLA PART CODE                            | нсс                               |
|------------------------------------------|-----------------------------------|
| DESCRIPTION                              | Chrome Hole Converter Kit         |
| FINISH                                   | Polished Chrome                   |
| DIMENSIONS (MM)                          | Diameter - 140<br>Projection - 12 |
| CUT-OUT (MM)                             | Min./Max. Cut-out - 78 - 120      |
| CONSTRUCTION                             | Construction - Pressed steel      |
| WARRANTY                                 | 1year(s)                          |
| ORIGIN OF MANUFACTURE                    | China                             |
| DECLARATION OF CONFORMITY (HELD ON FILE) | Yes                               |
| EAN                                      | 5055559115670                     |