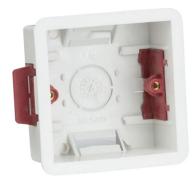

## **DATASHEET**

**SN8370**35mm Single Dry Lining Box

www.mlaccessories.co.uk

| MLA PART CODE                            | SN8370                                           |
|------------------------------------------|--------------------------------------------------|
| DESCRIPTION                              | 35mm Single Dry Lining Box                       |
| NET WEIGHT (KG)                          | 0.049                                            |
| FINISH                                   | White                                            |
| DIMENSIONS (MM)                          | Height - 83<br>Width - 83<br>Recessed Depth - 35 |
| CUT-OUT (MM)                             | Cut-out Box W/H/D - 73x73                        |
| CONSTRUCTION                             | Construction - PVC                               |
| WARRANTY                                 | 15year(s)                                        |
| MANUFACTURED IN ACCORDANCE WITH          | BS 5733                                          |
| ORIGIN OF MANUFACTURE                    | China                                            |
| DECLARATION OF CONFORMITY (HELD ON FILE) | Yes                                              |
| EAN                                      | 5055832954927                                    |