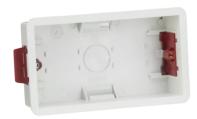

## **DATASHEET**

**SN8380**35mm Double Dry Lining Box

www.mlaccessories.co.uk

| MLA PART CODE                            | SN8380                                            |
|------------------------------------------|---------------------------------------------------|
| DESCRIPTION                              | 35mm Double Dry Lining Box                        |
| NET WEIGHT (KG)                          | 0.075                                             |
| FINISH                                   | White                                             |
| DIMENSIONS (MM)                          | Height - 83<br>Width - 144<br>Recessed Depth - 35 |
| CUT-OUT (MM)                             | Cut-out Box W/H/D - 133x73                        |
| CONSTRUCTION                             | Construction - PVC                                |
| WARRANTY                                 | 15year(s)                                         |
| MANUFACTURED IN ACCORDANCE WITH          | BS 5733                                           |
| ORIGIN OF MANUFACTURE                    | China                                             |
| DECLARATION OF CONFORMITY (HELD ON FILE) | Yes                                               |
| EAN                                      | 5055832954941                                     |