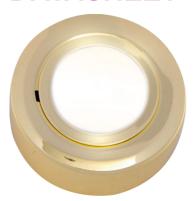

## CRF02B

IP20 12V L/V Brass Cabinet Fitting Surface or Recessed (halogen lamp included)

KNGHTSBRIDGE

www.mlaccessories.co.uk

| MLA PART CODE                 | CRF02B                                                                         |
|-------------------------------|--------------------------------------------------------------------------------|
| DESCRIPTION                   | IP20 12V L/V Brass Cabinet Fitting Surface or Recessed (halogen lamp included) |
| FINISH                        | Brass                                                                          |
| DIFFUSER                      | Frosted                                                                        |
| DIMENSIONS (MM)               | Diameter - 72<br>Projection - 25<br>Recessed Depth - 20<br>Minimum Void - 40   |
| CUT-OUT (MM)                  | Cut-out Diameter - 60                                                          |
| CONSTRUCTION                  | Construction - Pressed steel<br>Construction 2 - & glass                       |
| CLASS                         | III                                                                            |
| IP RATING                     | IP20                                                                           |
| WATTAGE (W)                   | 20                                                                             |
| MAX. WATTAGE (W)              | 20                                                                             |
| LAMP TECHNOLOGY               | Halogen / LED Compatible                                                       |
| LAMP BASE                     | G4                                                                             |
| LAMP INCLUDED                 | Yes                                                                            |
| LUMENS (LM)                   | 165                                                                            |
| LUMENS LIGHT SOURCE ONLY (LM) | 220                                                                            |
| LUMEN TOLERANCE               | 5%                                                                             |
| EFFICACY (LM/W)               | 11.1                                                                           |
| ССТ                           | 2700K                                                                          |
| LIGHT COLOUR                  | Warm White                                                                     |
| CRI                           | >90                                                                            |
| SDCM                          | <6                                                                             |