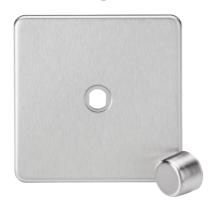

## SF1DIMBC

**1G Dimmer Plate with Matching Metal Dimmer Cap - Brushed Chrome** 

www.mlaccessories.co.uk

| MLA PART CODE                            | SF1DIMBC                                                        |
|------------------------------------------|-----------------------------------------------------------------|
| DESCRIPTION                              | 1G Dimmer Plate with Matching Metal Dimmer Cap - Brushed Chrome |
| NET WEIGHT (KG)                          | 0.127                                                           |
| FINISH                                   | Brushed Chrome                                                  |
| DIMENSIONS (MM)                          | Height - 87.5<br>Width - 87.5<br>Projection - 4.3               |
| CONSTRUCTION                             | Construction - Premium grade steel                              |
| IP RATING                                | IP20                                                            |
| EARTH TERMINAL                           | Yes                                                             |
| ADDITIONAL FEATURES                      | With Matching Metal Dimmer Cap                                  |
| WARRANTY                                 | 25year(s)                                                       |
| ORIGIN OF MANUFACTURE                    | China                                                           |
| DECLARATION OF CONFORMITY (HELD ON FILE) | Yes                                                             |
| EAN                                      | 5056270838831                                                   |