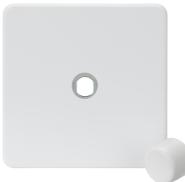

## **SF1DIMMW**

1G Dimmer Plate with Matching Metal Dimmer Cap - Matt White

www.mlaccessories.co.uk

| MLA PART CODE                            | SF1DIMMW                                                   |
|------------------------------------------|------------------------------------------------------------|
| DESCRIPTION                              | 1G Dimmer Plate with Matching Metal Dimmer Cap -Matt White |
| NET WEIGHT (KG)                          | 0.127                                                      |
| FINISH                                   | Matt White                                                 |
| DIMENSIONS (MM)                          | Height - 87.5<br>Width - 87.5<br>Projection - 4.3          |
| CONSTRUCTION                             | Construction - Premium grade steel                         |
| IP RATING                                | IP20                                                       |
| EARTH TERMINAL                           | Yes                                                        |
| ADDITIONAL FEATURES                      | With Matching Metal Dimmer Cap                             |
| WARRANTY                                 | 25year(s)                                                  |
| ORIGIN OF MANUFACTURE                    | China                                                      |
| DECLARATION OF CONFORMITY (HELD ON FILE) | Yes                                                        |
| EAN                                      | 5056270838855                                              |
| Date Created: 05/02/2024 12:01           |                                                            |