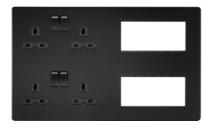

## SFR298MBB

**Screwless Combination Plate - Matt Black** 

www.mlaccessories.co.uk

| MLA PART CODE                            | SFR298MBB                                                                    |
|------------------------------------------|------------------------------------------------------------------------------|
| DESCRIPTION                              | Screwless Combination Plate - Matt Black                                     |
| NET WEIGHT (KG)                          | 0.823                                                                        |
| FINISH                                   | Matt Black                                                                   |
| INSERT COLOUR                            | Black                                                                        |
| DIMENSIONS (MM)                          | Height - 179.5<br>Width - 297.5<br>Projection - 4.5<br>Recessed Depth - 21.2 |
| MINIMUM MOUNTING BOX DEPTH               | 35mm                                                                         |
| CONSTRUCTION                             | Construction - Premium grade steel                                           |
| CLASS                                    | I                                                                            |
| IP RATING                                | IP20                                                                         |
| INPUT VOLTAGE                            | 230V 50Hz                                                                    |
| SWITCH TYPE                              | Double Pole                                                                  |
| EARTH TERMINAL                           | Yes                                                                          |
| LOAD/MAX. LOAD                           | 13A                                                                          |
| FUNCTION                                 | 2 x 4G Modular Facility                                                      |
| WARRANTY                                 | 25year(s)                                                                    |
| ORIGIN OF MANUFACTURE                    | China                                                                        |
| DECLARATION OF CONFORMITY (HELD ON FILE) | Yes                                                                          |
| EAN                                      | 5056270825817                                                                |