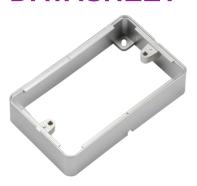

## **2GSBGY**

**2G Surface Box - Grey** 

www.mlaccessories.co.uk

| MLA PART CODE                            | 2GSBGY                                            |
|------------------------------------------|---------------------------------------------------|
| DESCRIPTION                              | 2G Surface Box - Grey                             |
| NET WEIGHT (KG)                          | 0.125                                             |
| FINISH                                   | Grey                                              |
| DIMENSIONS (MM)                          | Height - 92.5<br>Width - 152.5<br>Projection - 34 |
| CONSTRUCTION                             | Construction - Polycarbonate                      |
| IP RATING                                | IP20                                              |
| EARTH TERMINAL                           | No                                                |
| WARRANTY                                 | 1year(s)                                          |
| MANUFACTURED IN ACCORDANCE WITH          | BS 5733                                           |
| ORIGIN OF MANUFACTURE                    | China                                             |
| DECLARATION OF CONFORMITY (HELD ON FILE) | Yes                                               |
| EAN                                      | 5056270812312                                     |