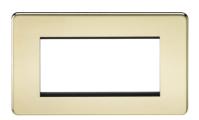

## SF4GPB

**Screwless 4G Modular Faceplate - Polished Brass** 

www.mlaccessories.co.uk

| MLA PART CODE                            | SF4GPB                                             |
|------------------------------------------|----------------------------------------------------|
| DESCRIPTION                              | Screwless 4G Modular Faceplate - Polished Brass    |
| NET WEIGHT (KG)                          | 0.14                                               |
| FINISH                                   | Polished Brass                                     |
| DIMENSIONS (MM)                          | Height - 87.5<br>Width - 147.5<br>Projection - 4.3 |
| CONSTRUCTION                             | Construction - Premium grade steel                 |
| CLASS                                    | 1                                                  |
| IP RATING                                | IP20                                               |
| EARTH TERMINAL                           | Yes                                                |
| WARRANTY                                 | 15year(s)                                          |
| MANUFACTURED IN ACCORDANCE WITH          | BS 5733                                            |
| ORIGIN OF MANUFACTURE                    | China                                              |
| DECLARATION OF CONFORMITY (HELD ON FILE) | Yes                                                |
| EAN                                      | 5055832935780                                      |