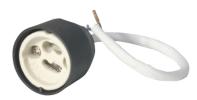

## **LH02**

**GU10** Lampholder 260mm length silicon impregnated over sheathed cable

www.mlaccessories.co.uk

| MLA PART CODE                            | LH02                                                                 |
|------------------------------------------|----------------------------------------------------------------------|
| DESCRIPTION                              | GU10 Lampholder 260mm length silicon impregnated over sheathed cable |
| DIMENSIONS (MM)                          | Length - 260                                                         |
| MAX. WATTAGE (W)                         | 50                                                                   |
| WARRANTY                                 | 1year(s)                                                             |
| MANUFACTURED IN ACCORDANCE WITH          | BS EN 60598                                                          |
| ORIGIN OF MANUFACTURE                    | China                                                                |
| DECLARATION OF CONFORMITY (HELD ON FILE) | Yes                                                                  |
| EAN                                      | 5055559104162                                                        |