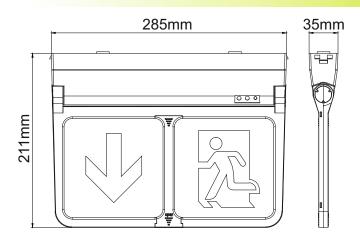

thium battery provides improved energy consumption, product reliability and lifetime. Different mounting options available: Suspension, Recessed, Ceiling surface, Wall surface mounting. Applications: corridors, exits, escape routes.



#### **Specifications:**

Input Voltage: 220-240V/AC

Power: 2.5W

Light Output: 45Lm(charging)

25Lm(discharging)

Viewing Distance: 30m max.

Test method: Self-test

· CCT: 6500K

IP Rating: IP20

· Protection Class: Class II

Housing: PC Body & Diffuser

Wall Mounting

Battery: LiFePO4 3.2V 1000mAh

Easy Rotating PVC Legends included

Warranty: 3 years (excluding battery)















### Rotatable Legend Design to Select the Exit Direction:



#### **Accessories Available:**



## **EMBLFK**





### **EMBLSK**



Suspension Kit

#### **Dimensions:**