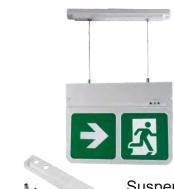

tion to increase flexibility. LiFePO4 Lithium battery provides improved energy consumption, product reliability and lifetime. Different mounting options available: Suspension, Recessed, Ceiling surface, Wall surface mounting. Applications: corridors, exits, escape routes.



#### **Specifications:**

Input Voltage: 220-240V/AC

Power: 2.5W

Light Output: 45Lm(charging)

25Lm(discharging)

Viewing Distance: 30m max.

Test method: Self-test

· CCT: 6500K

IP Rating: IP20

· Protection Class: Class II

Housing: PC Body & Diffuser

Wall Mounting

Battery: LiFePO4 3.2V 1000mAh

Easy Rotating PVC Legends included

Warranty: 3 years (excluding battery)















### Rotatable Legend Design to Select the Exit Direction:



#### **Accessories Available:**



## **EMBLFK**





### **EMBLSK**



Suspension Kit

#### **Dimensions:**