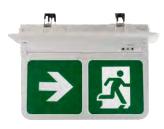

#### EMBL3ST

- Self-test Function (BS5266 compliant)
- 30m Maximum Viewing Distance
- Wall Mounting
- Long-Life LiFePO4 Battery
- Easy Rotating PVC Legends included

The EMBL3ST is a LED maintained emergency exit sign, low energy, ultra slim alternative to conventional exit signs. It has self-test functionality and 3 hour maintained mode as standard.

Rotatable legend design allows for selection of exit direction to increase flexibility. LiFePO4 Lithium battery provides improved energy consumption, product reliability and lifetime. Different mounting options available: Suspension, Recessed, Ceiling surface, Wall surface mounting. Applications: corridors, exits, escape routes.