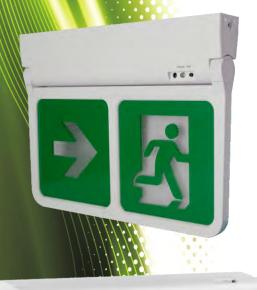

#### EMBL3ST

- Self-test Function (BS5266 compliant)
- 30m Maximum Viewing Distance
- Wall Mounting
- Long-Life LiFePO4 Battery
- Easy Rotating PVC Legends included

The EMBL3ST is a LED maintained emergency exit sign, low energy, ultra slim alternative to conventional exit signs. It has self-test functionality and 3 hour maintained mode as standard.

Rotatable legend design allows for selection of exit direction to increase flexibility. LiFePO4 Lithium battery provides improved energy consumption, product reliability and lifetime. Different mounting options available: Suspension, Recessed, Ceiling surface, Wall surface mounting. Applications: corridors, exits, escape routes.