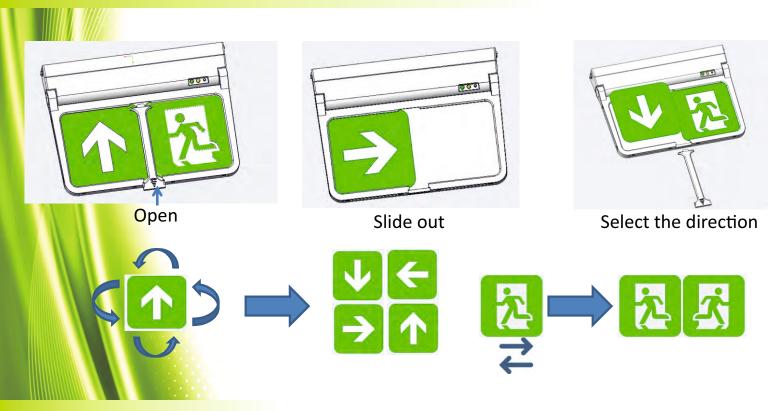

### Rotatable Legend Design to Select the Exit Direction:

Rotatable legend design allows for selection of exit direction to increase flexibility. LiFePO4 Lithium battery provides improved energy consumption, product reliability and lifetime. Different mounting options available: Suspension, Recessed, Ceiling surface, Wall surface mounting. Applications: corridors, exits, escape routes.