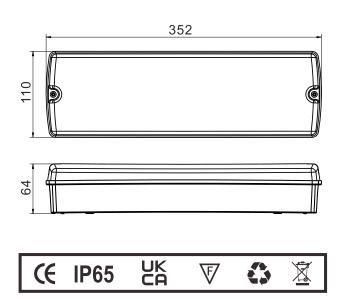

## **Dimensions:**

## **Specifications:**

- Input Voltage: 220-240V/AC 50/60Hz
- Rated Power: 3.5W
- Power factor: 0.4
- Power Consumption (Maintained): 3.1W(charging)
  3.5W(ful charged)
- Power Consumption (Non-Maintained):

1.9W(charging) 0.5W(full charged)

- LED Type: 2835/41pcs SMD LED
- Light Output: 350lm AC Mains / 200lm DC Battery
- Battery Type: Li-FePO4 18650 3.2V 1500mAh
- Charging Time: 24 hours
- Discharge Time: more than 3 hours
- Colour Temperature: 6500K
- Deep Discharge Protection Voltage: 3V
- Overcharge Protection Voltage: 3.6V
- Operating Temperature Range: 0 ~ 400C
- Operating Relative Humidity: less than 90%
- Dimensions: 352mm x 110mm x 64mm
- Weight: 491g
- IP Rating: IP65
- Safety Classification: Class I
- Warranty: 2 years