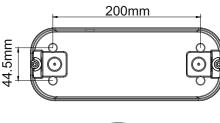

nds Included
      - IP65 Rating

The EMSB3ST is a LED maintained emergency exit bulkhead, low energy, ultra slim alternative to conventional exit bulkheads. It has self-test functionality, 3 hour maintained mode as standard and can also be configured for non maintained operation. Interchangeable up, down, left & right arrow exit legends included.

Applications: corridors, exits, escape routes.

## **Specifications:**

• Input Voltage: 220-240V/AC

• Power: 3.5W

• Light Output: 170Lm(charging)

130Lm(discharging)

Maintained & Non-Maintained

Test method: Self-test

• CCT: 6500K

IP Rating: IP65

Protection Class: Class IIHousing: PC Body & Cover

• Beam Angle: 120°

• Battery: LiFePO4 3.2V 1500mAh

Adhesive Legends Included

Warranty: 3 years (excluding battery)

## **Dimensions:**