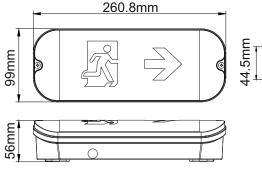

gends Included
      - IP65 Rating

The EMSB3ST is a LED maintained emergency exit bulkhead, low energy, ultra slim alternative to conventional exit bulkheads. It has self-test functionality, 3 hour maintained mode as standard and can also be configured for non maintained operation. Interchangeable up, down, left & right arrow exit legends included.

Applications: corridors, exits, escape routes.

## **Specifications:**

• Input Voltage: 220-240V/AC

• Power: 3.5W

• Light Output: 170Lm(charging)

130Lm(discharging)

Maintained & Non-Maintained

Test method: Self-test

• CCT: 6500K

IP Rating: IP65

Protection Class: Class IIHousing: PC Body & Cover

• Beam Angle: 120°

• Battery: LiFePO4 3.2V 1500mAh

Adhesive Legends Included

Warranty: 3 years (excluding battery)

## **Dimensions:**