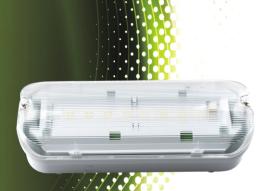

## 3.5W Ultra Slim LED Emergency Bulkhead c/w Self-test Function

The EMSB3ST is a LED maintained emergency exit bulkhead, low energy, ultra slim alternative to conventional exit bulkheads. It has self-test functionality, 3 hour maintained mode as standard and can also be configured for non maintained operation. Interchangeable up, down, left & right arrow exit legends included.

## **Specifications:**

• Input Voltage: 220-240V/AC

• Power: 3.5W

• Light Output: 170Lm(charging)

130Lm(discharging)

Maintained & Non-Maintained

Test method: Self-test

• CCT: 6500K

IP Rating: IP65

Protection Class: Class IIHousing: PC Body & Cover

• Beam Angle: 120°

• Battery: LiFePO4 3.2V 1500mAh

Adhesive Legends Included

Warranty: 3 years (excluding battery)