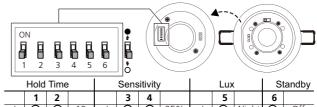

## **Sensor Setting**

Please check the settings below for PIR sensor adjustments:

| 2         | 2 3 4 5 6 |       |             |   |   |      |     |   |       |         |     |
|-----------|-----------|-------|-------------|---|---|------|-----|---|-------|---------|-----|
| Hold Time |           |       | Sensitivity |   |   |      | Lux |   |       | Standby |     |
| 1         | 2         |       |             | 3 | 4 |      |     | 5 |       | 6       |     |
| 0         | 0         | 10s   | - 1         | 0 | 0 | 25%  |     | 0 | Night | 0       | Off |
| 0         | •         | 1min  | II          | О |   | 50%  | II  |   | Day   | •       | On  |
|           | 0         | 3min  | III         |   | 0 | 75%  |     |   |       |         |     |
| •         |           | 10min | IV          |   |   | 100% |     |   |       |         |     |