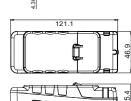

nsor adjustments:



| 2         | 2 3 4 5 6 |       |             |   |   |      |     |   |       |         |     |
|-----------|-----------|-------|-------------|---|---|------|-----|---|-------|---------|-----|
| Hold Time |           |       | Sensitivity |   |   |      | Lux |   |       | Standby |     |
| 1         | 2         |       |             | 3 | 4 |      |     | 5 |       | 6       |     |
| 0         | 0         | 10s   | - 1         | 0 | 0 | 25%  |     | 0 | Night | 0       | Off |
| 0         | •         | 1min  | II          | О |   | 50%  | II  |   | Day   | •       | On  |
|           | 0         | 3min  | III         |   | 0 | 75%  |     |   |       |         |     |
| •         |           | 10min | IV          |   |   | 100% |     |   |       |         |     |





\_EDLITE" **Energy Saving LED**