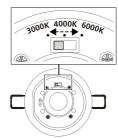

# **Colour Changing Function**

The LT10PIRCCT is a 3 CCT switchable donwlight. The colour temperature is adjustable from 3000k, 4000k to 6000k.