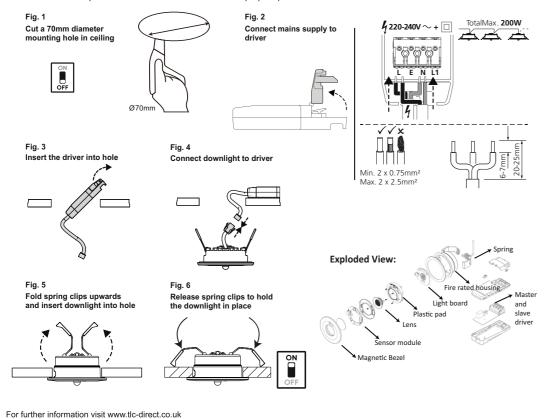

- Switch off the mains power before starting. Cut an appropriately sized hole in the ceiling according to the cut-out dimensions, ensuring the area is clear of electrical wiring, water/gas pipes, or ceiling joists (see Fig. 1).
- The downlight is IC Rated and suitable for use with insulation materials. No additional IC cage accessories are required.
- Wire the cable according to the wiring diagram shown in Fig. 2.
- Insert the driver into the ceiling hole (see Fig. 3) and connect the downlight to the driver using the supplied connectors (see Fig. 4).
- Install the downlight into the ceiling cut-out using the two spring clips provided (see Figs. 5 and 6).
- Restore the mains power and test the installation to ensure proper operation.

# **Colour Changing Function**

The LT10PIRCCT is a 3 CCT switchable donwlight. The colour temperature is adjustable from 3000k, 4000k to 6000k.