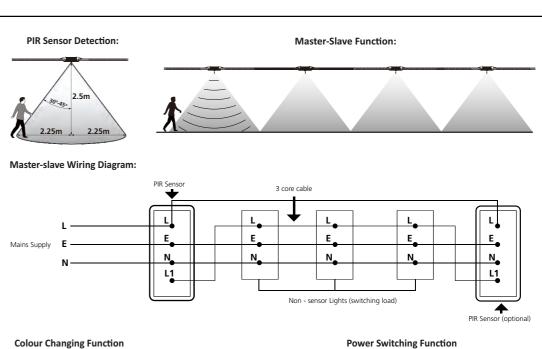

# **Colour Changing Function**

The LT10PIRCCT is a 3 CCT switchable donwlight. The colour temperature is adjustable from 3000k, 4000k to 6000k.