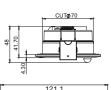

sensor adjustments:



| 2         | 2 3 4 5 6 |       |             |   |   |      |     |   |       |         |     |
|-----------|-----------|-------|-------------|---|---|------|-----|---|-------|---------|-----|
| Hold Time |           |       | Sensitivity |   |   |      | Lux |   |       | Standby |     |
| 1         | 2         |       |             | 3 | 4 |      |     | 5 |       | 6       |     |
| 0         | 0         | 10s   | - 1         | 0 | 0 | 25%  |     | 0 | Night | 0       | Off |
| 0         | •         | 1min  | II          | О |   | 50%  | II  |   | Day   | •       | On  |
|           | 0         | 3min  | III         |   | 0 | 75%  |     |   |       |         |     |
| •         |           | 10min | IV          |   |   | 100% |     |   |       |         |     |





\_EDLITE" **Energy Saving LED**