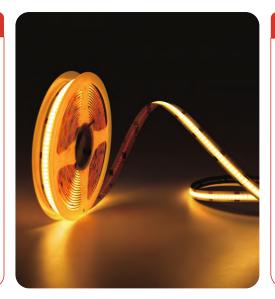

## **Product Highlights**

• Ultra-Smooth Illumination

With an impressive **608 LEDs per meter**, this high-density COB LED strip ensures consistent, dot-free lighting that's perfect for modern interiors, accent displays, under-cabinet lighting, and more.

• Customizable and Easy to Install

Cut the 5m strip every **2.63cm** for a tailored fit. The **10mm wide** strip features **durable self-adhesive backing** for a simple peel-and-stick application to most surfaces.