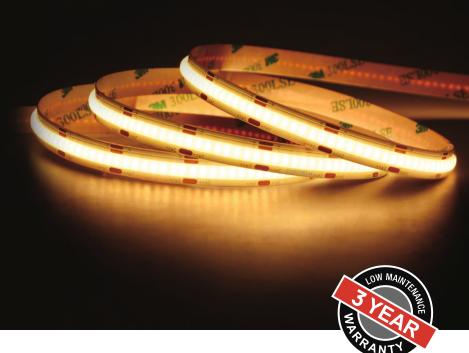

## **Product Highlights**

• Ultra-Smooth Illumination

With an impressive **608 LEDs per meter**, this high-density COB LED strip ensures consistent, dot-free lighting that's perfect for modern interiors, accent displays, under-cabinet lighting, and more.

• Customizable and Easy to Install

Cut the 5m strip every **2.63cm** for a tailored fit. The **10mm wide** strip features **durable self-adhesive backing** for a simple peel-and-stick application to most surfaces.