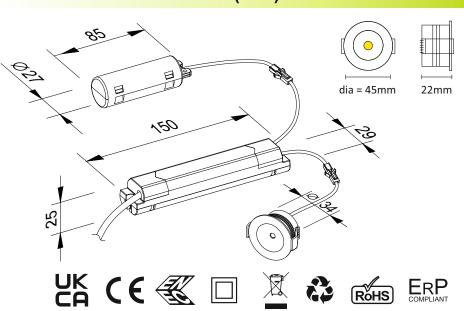

### Dimensions(mm):

Housing: PC Body

White Aluminium Trim

Ceiling Recessed Mounting

• Cut-out: Ø34mm

• Battery: LiFePO4 3.2V 1500mAh

• Warranty: 3 years

# Power 3W

LiFePo4 3.2V/1.5Ah

Frequency 50-60Hz

Working temp. -20°C / +40°C

IP Rating IP20

Emergency Min. 3Hours

Cut-Out Ø 34mm