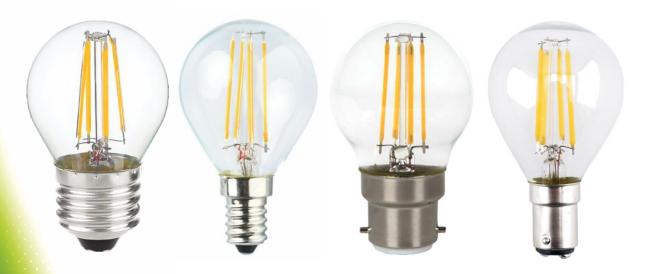

Compatible with existing fixtures with E14/B15/E27/B22 holder and designed for retrofit replacement of incandescent lamps, LED Filament lamps deliver huge energy savings, minimizing maintenance cost.

Materials: Aluminium + Glass (Clear)

Base type: E14, E27, B15, B22

Operating temperature: -20° to +40° Celsius

Low power consumption

No mercury, No radiation, No UV

Life span: 20,000 hours.

Dimmable

Warranty: 2 years.