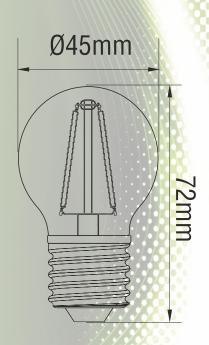

## LTFGBD6

## **6W Dimmable LED Filament Golf Ball Lamps**



LED Dimmable Filament Golf Ball Lamps are ideal for general lighting applications, particularly suited for areas such as lobbies, corridors, stairwells in hotels, restaurants, bars or homes.

Compatible with existing fixtures with E14/B15/E27/B22 holder and designed for retrofit replacement of incandescent lamps, LED Filament lamps deliver huge energy savings, minimizing maintenance cost.

## **Dimensions:**



## **Features:**

Voltage: 220-240 V/AC 50Hz

Power: 6W

Lumen Output: 600lm

Colour Temperature: Warm White - 2700K

CRI>80

Beam Angle: 360°

Direct replacement for standard 60W incandescent lamps

Materials: Aluminium + Glass (Clear)

Base type: E14, E27, B15, B22

Operating temperature: -20° to +40° Celsius

Low power consumption

No mercury, No radiation, No UV

Life span: 20,000 hours.

Dimmable

Warranty: 2 years.

UKCA/CE/ROHS Certifications