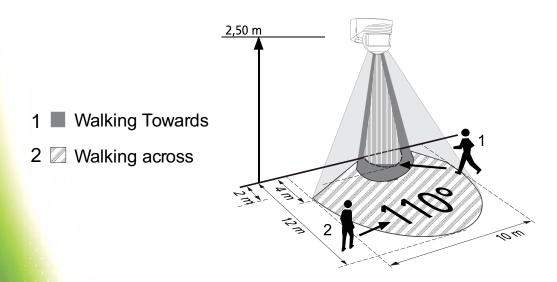

## **Coverage range:**

• Optional mode settings: Dusk to Dawn.

 Permanent ON – when in Dusk to Dawn and maximum time setting.

• PIR with 110° detection angle

• Up to 12m detection range

• Long Life: 2 years guaranteed

Shatter Resistant Tempered Glass

## **Specifications:**

| Power Requirement            | 220V - 240V                                                              |
|------------------------------|--------------------------------------------------------------------------|
| Lighting Load                | Max. 200W                                                                |
| Detection Angle              | Up to 110° at 20°C                                                       |
| Detection Distance           | Up to 12m at 20°C                                                        |
| Swiveling Angle              | Lamp Part: Vertical 90°;<br>Sensor Part: Horizontal 50°,<br>Vertical 40° |
| Mounting Height              | Recommended 1.8 ~ 2.5m<br>(5.9 ~ 8.2 ft) Wall Mount                      |
| Time Adjustment              | 5 sec ~ 10 min                                                           |
| Lux Adjustment               | Approx. 0 ~ 1,000 Lux.                                                   |
| Operating Temperature        | -20°C ~ +40°C                                                            |
| Protection Class             | Class I                                                                  |
| Floodlight Protection Rating | IP65                                                                     |
| PIR Protection Rating        | IP44                                                                     |
| Wall Switch Control          | Manual Override                                                          |