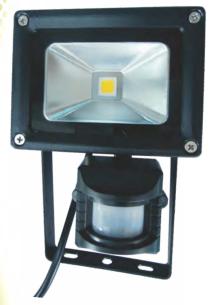

## LTFL10PIR 10W LED Flood Light with PIR Sensor

Maintenance Free Exterior / Interior Energy Saving LED Floodlight 70% / 80% running cost savings compared to incandescent lamps

Applications Incude: Gardens, Bushes/Shrubs, Security Lighting, Porch Lighting and Area Floodlighting, Site Lighting

Voltage Range: 220V - 240V/AC

Nom. Watts: 10wHalogen Eqiv: 60wBeam Angle: 120°

• IP65 for floodlight body

• IP44 for PIR sensor

• PIR Time adjustment: 5 sec ~ 10 min

PIR Lux (light level) adjustment: 0 ~ 1000 lux

• Optional mode settings: Dusk to Dawn.

 Permanent ON – when in Dusk to Dawn and maximum time setting.

• PIR with 110° detection angle

• Up to 12m detection range

• Long Life: 2 years guaranteed

Shatter Resistant Tempered Glass

• Die Cast Aluminium Casing

• Not Dimmable

• Adjustable Bracket

• Complete with 1.5m 4-core cable

Manual override facility

| Product Code | Description                                    |
|--------------|------------------------------------------------|
| LTFL10PIRWW  | LED Flood Light with PIR Sensor 10W Warm White |
| LTFL10PIRCW  | LED Flood Light with PIR Sensor 10W Cool White |