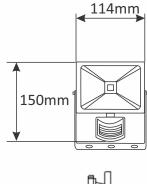

## **Specifications:**

| Power Requirement            | 220V - 240V                                                              |
|------------------------------|--------------------------------------------------------------------------|
| Lighting Load                | Max. 200W                                                                |
| Detection Angle              | Up to 110° at 20°C                                                       |
| Detection Distance           | Up to 12m at 20°C                                                        |
| Swiveling Angle              | Lamp Part: Vertical 90°;<br>Sensor Part: Horizontal 50°,<br>Vertical 40° |
| Mounting Height              | Recommended 1.8 ~ 2.5m<br>(5.9 ~ 8.2 ft) Wall Mount                      |
| Time Adjustment              | 5 sec ~ 10 min                                                           |
| Lux Adjustment               | Approx. 0 ~ 1,000 Lux.                                                   |
| Operating Temperature        | -20°C ~ +40°C                                                            |
| Protection Class             | Class I                                                                  |
| Floodlight Protection Rating | IP65                                                                     |
| PIR Protection Rating        | IP44                                                                     |
| Wall Switch Control          | Manual Override                                                          |