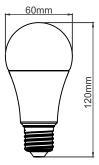

## 10W Smart Wi-Fi RGBW GLS Lamp

NEW WiFi GLS Smart Light Bulbs, compatible with Alexa and Google Home, RGB+White colour changing mood light, controlled by smart devices.

Group, Timer and Schedule functions available. Lamp colours can be dimmed or brighten to create a range of moods. Applications: anywhere in your home, such as bedroom, living room, kitchen, hall, porch, pantry, wall light, stairs.









LTGL10WIFIBC























## **Dimensions:**



## **Specifications:**

Voltage: 220-240V/AC

• Power: 10W

Beam Angle: 200°

RGB Full Control

CCT 2700K-6500K

10%-100% Dimmable

Lumen Output: 800lm









2700K-6500K













**Colour Changing** Light On/Off

No Hub Required

Voice Control