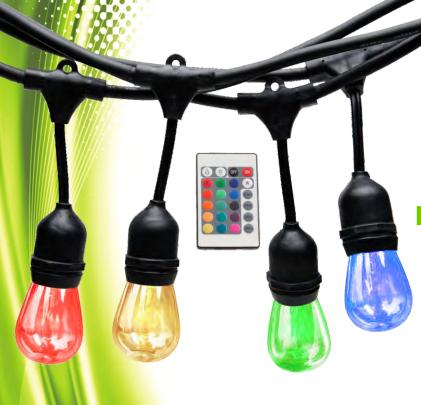

## **RGBW Colour Changing Harness** 10m x 20 lampholders

A 10m harness with party LED light kit of 20 x 0.5W RGBW LED lamps.

This all-in-one kit includes wireless RF remote and allows you to control/change the lamp colours as well as having 4 built-in lighting modes. Up to 3 harnesses can be link together.

#### **REMOTE CONTROL SPECIFICATIONS:**

- Control Distance: up to 8m
- Remote Control Mode: RF
- Remote Control Frequency: 433MHz
- Number of Keys: 24 keys
- Modes: 4 modes adjustable
- Brightness and speed adjustments
- Battery Type: CR2025

### **SPECIFICATIONS:**

- Voltage range: 220-240 V/AC
- Frequency: 50/60 Hz
- Output Voltage: DC 12V
- Ingress Protection: IP65
- Single RGBW Lamp Power: 0.5W
- 20 RGBW Lamps included
- Lamp cap: Three-core lamp cap
- Control Mode: Touch Button and Remote Control
- 3 metres lead-in to the first lampholder
- 50 cm spacing between lampholders
- 20 lampholders / 10 metres
- Cable Type: 3 core VW-1 Cable
- Link up to 3 harnesses together