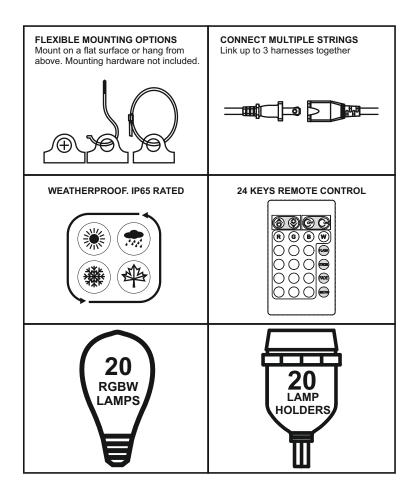

## **RGBW Colour Changing Harness** 10m x 20 lampholders

A 10m harness with party LED light kit of 20 x 0.5W RGBW LED lamps.

This all-in-one kit includes wireless RF remote and allows you to control/change the lamp colours as well as having 4 built-in lighting modes. Up to 3 harnesses can be link together.

#### **REMOTE CONTROL SPECIFICATIONS:**

- Control Distance: up to 8m
- Remote Control Mode: RF
- Remote Control Frequency: 433MHz
- Number of Keys: 24 keys
- Modes: 4 modes adjustable
- Brightness and speed adjustments
- Battery Type: CR2025

### **SPECIFICATIONS:**

- Voltage range: 220-240 V/AC
- Frequency: 50/60 Hz
- Output Voltage: DC 12V
- Ingress Protection: IP65
- Single RGBW Lamp Power: 0.5W
- 20 RGBW Lamps included
- Lamp cap: Three-core lamp cap
- Control Mode: Touch Button and Remote Control
- 3 metres lead-in to the first lampholder
- 50 cm spacing between lampholders
- 20 lampholders / 10 metres
- Cable Type: 3 core VW-1 Cable
- Link up to 3 harnesses together