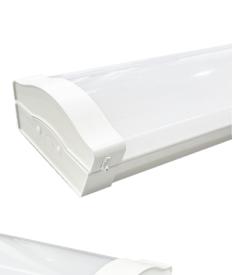

# 5ft Surface Modular LED Batten CCT Changeable & Power Adjustable 34/43/52/60W

The LTMOD5CCT 5ft Surface Mounted LED Batten Fitting is a sleek and energy-efficient lighting solution designed for commercial, educational, and industrial spaces. Combining flexibility with cutting-edge technology, this fitting delivers exceptional performance tailored to your needs: