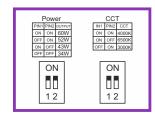

# CCT Changeable and Power Adjustable

The LTMOD5CCT fittings are 3 x CCT changeable and 4 x Power adjustable for multiple installation options. The driver comes with easily accessible DIP switches for CCT & Power control.