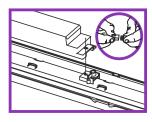

# Plug & Play Emergency Pack and Microwave Sensor

Standard fittings can be easily transformed into emergency or sensor fittings with the help of the plug & play emergency pack and microwave sensor (sold separately).

# CCT Changeable and Power Adjustable

The LTMOD5CCT fittings are 3 x CCT changeable and 4 x Power adjustable for multiple installation options. The driver comes with easily accessible DIP switches for CCT & Power control.