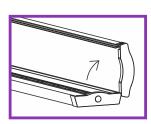

### Easy to Open & Secure Design

The diffuser can be easily opened by pushing the lock button upwards. The lock button can be secured into place using the included screw.