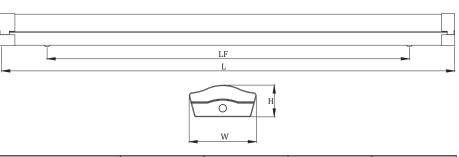

## Dimensions(mm):

| Product Code | L(mm) | W(mm) | H(mm) | LF(mm) |
|--------------|-------|-------|-------|--------|
| LTMOD5CCT    | 1505  | 180   | 85    | 1220   |