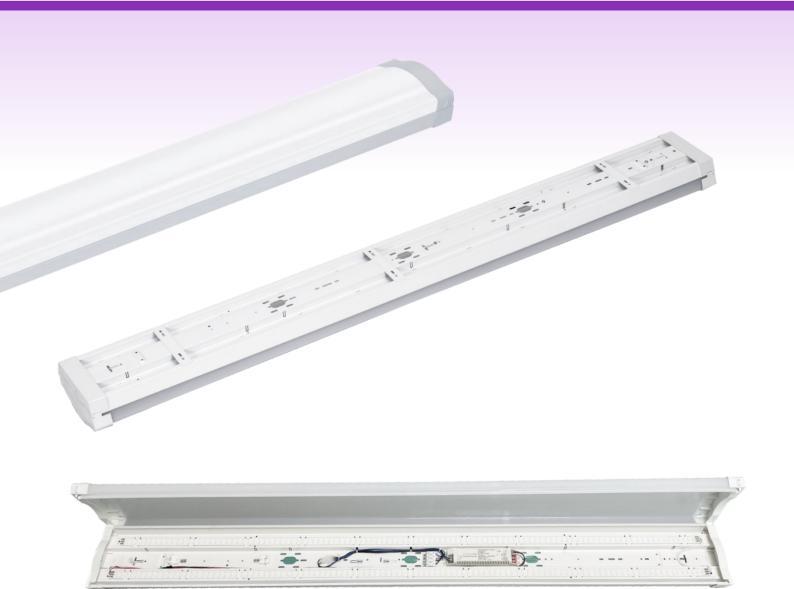

# CCT Changeable and Power Adjustable

The LTMOD5CCT fittings are 3 x CCT changeable and 4 x Power adjustable for multiple installation options. The driver comes with easily accessible DIP switches for CCT & Power control.

### Easy to Open & Secure Design

The diffuser can be easily opened by pushing the lock button upwards. The lock button can be secured into place using the included screw.

### **Multiple Installation Methods**

The fittings come with accessories for surface mounting and suspension mounting (cable not included).