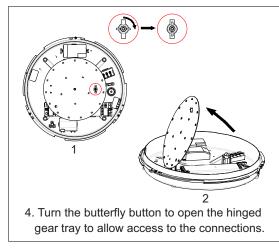

### **INSTALLATION INSTRUCTIONS:**

▲ Switch off the mains supply before installation.

1. Chose a suitable flat installation position.

8. Install the clip-on trim ring on the body.