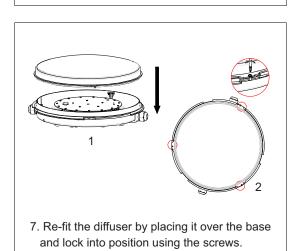

### **INSTALLATION INSTRUCTIONS:**

▲ Switch off the mains supply before installation.

1. Chose a suitable flat installation position.

8. Install the clip-on trim ring on the body.