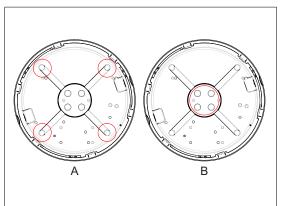

### **INSTALLATION INSTRUCTIONS:**

▲ Switch off the mains supply before installation.

1. Chose a suitable flat installation position.

8. Install the clip-on trim ring on the body.