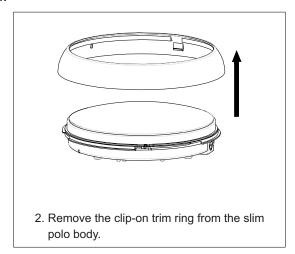

### **INSTALLATION INSTRUCTIONS:**

▲ Switch off the mains supply before installation.

1. Chose a suitable flat installation position.

8. Install the clip-on trim ring on the body.