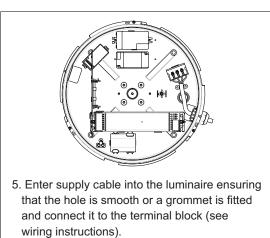

### **INSTALLATION INSTRUCTIONS:**

▲ Switch off the mains supply before installation.

1. Chose a suitable flat installation position.

8. Install the clip-on trim ring on the body.