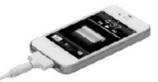

- Warranty: 1 Year
- Working Time: 3 Hours
- Charging Time: 6 Hours
- USB Input Charging (Micro USB Charging Cable included)
- USB Output charging facility 5V, 1A (to charge phones etc from unit)
- Easy ON/OFF Push Button Backside
- Battery Capacity Indicator Light

#### Instructions for use:

- Press the Power Switch button to turn ON or OFF.
- · Press the White Power Indicator button to check battery charge level
- Use Micro USB charging input for battery charge
- Use USB charging output to charge phones etc from unit

#### Parts & Features:

**USB Output Power Bank:** 

| Ou | tput voltage | 5V |
|----|--------------|----|
| Ou | tput current | 1A |