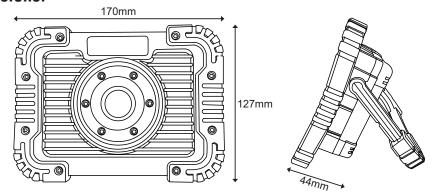

### **Specifications:**

- LED Type: 10W COB LED
- Power Source: 4400mAh Rechargeable
   White and Parkers
- Lithium Battery
- Material: Nylon, TPR
- IP Rating: IP44Mode: ON/OFF
- Brightness: 700 lumens
- Colour Temperature: 6500K
  Dimensions: 170 x 127 x 44mm

#### **Dimensions:**