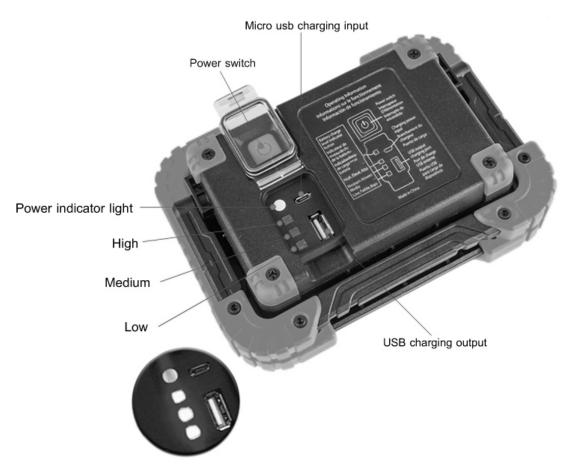

## Please read these instructions and retain them for future reference. Important information

- Use the supplied USB charging cable when connecting the worklight to the power supply.
- Charge the battery before using.
- When the blue LED indicator light is flashing the battery is being charged. When the blue indicator light is still the battery is fully charged.

- Warranty: 1 Year
- Working Time: 3 Hours
- Charging Time: 6 Hours
- USB Input Charging (Micro USB Charging Cable included)
- USB Output charging facility 5V, 1A (to charge phones etc from unit)
- Easy ON/OFF Push Button Backside
- Battery Capacity Indicator Light

#### Instructions for use:

- Press the Power Switch button to turn ON or OFF.
- · Press the White Power Indicator button to check battery charge level
- Use Micro USB charging input for battery charge
- Use USB charging output to charge phones etc from unit

#### Parts & Features:

**USB Output Power Bank:** 

| Ou | tput voltage | 5V |
|----|--------------|----|
| Ou | tput current | 1A |