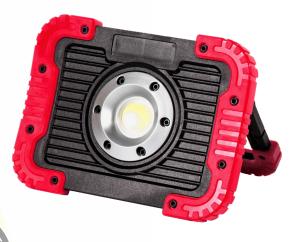

## **\_IT E TE LTWL10 - 10W LED Portable** Energy Saving LED Rechargeable Worklight

NEW design LED Ultra Slim rechargeable and foldable worklight with USB charging port, adjustable angle and shatter-resistant. Applications include: camping lighting, work lighting, portable lighting, fishing lighting, emergency lighting, outdoor activity lighting, etc.

## Features:

- LED Type: 10W COB LED
- Power Source: 4400mAh Rechargeable Lithium Battery
- Material: Nylon, TPR
- IP Rating: IP44
- Mode: ON/OFF
- Brightness: 700 lumens
- Colour Temperature: 6500K
- Warranty: 1 Year
- Working Time: 3 Hours
- Charging Time: 6 Hours

- USB Input Charging (Micro USB Charging Cable included)
- USB Output charging facility 5V, 1A (to charge phones etc from unit)
- Easy ON/OFF Push Button Backside
- Battery Capacity Indicator Light