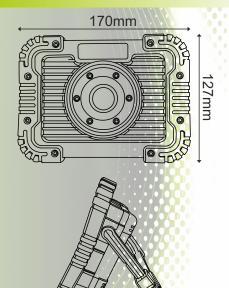

y Saving LED Rechargeable Worklight





NEW design LED Ultra Slim rechargeable and foldable worklight with USB charging port, adjustable angle and shatter-resistant. Applications include: camping lighting, work lighting, portable lighting, fishing lighting, emergency lighting, outdoor activity lighting, etc.

## Features:

- LED Type: 10W COB LED
- Power Source: 4400mAh Rechargeable Lithium Battery
- Material: Nylon, TPR
- IP Rating: IP44
- Mode: ON/OFF
- Brightness: 700 lumens
- Colour Temperature: 6500K
- Warranty: 1 Year
- Working Time: 3 Hours
- Charging Time: 6 Hours

- USB Input Charging (Micro USB Charging Cable included)
- USB Output charging facility 5V, 1A (to charge phones etc from unit)
- Easy ON/OFF Push Button Backside
- Battery Capacity Indicator Light

## **Dimensions:**