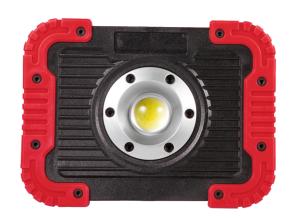

## **\_IT E TE LTWL10 - 10W LED Portable** Energy Saving LED Rechargeable Worklight

NEW design LED Ultra Slim rechargeable and foldable worklight with USB charging port, adjustable angle and shatter-resistant. Applications include: camping lighting, work lighting, portable lighting, fishing lighting, emergency lighting, outdoor activity lighting, etc.

## Features:

- LED Type: 10W COB LED
- Power Source: 4400mAh Rechargeable Lithium Battery
- Material: Nylon, TPR
- IP Rating: IP44
- Mode: ON/OFF
- Brightness: 700 lumens
- Colour Temperature: 6500K
- Warranty: 1 Year
- Working Time: 3 Hours
- Charging Time: 6 Hours

- USB Input Charging (Micro USB Charging Cable included)
- USB Output charging facility 5V, 1A (to charge phones etc from unit)
- Easy ON/OFF Push Button Backside
- Battery Capacity Indicator Light