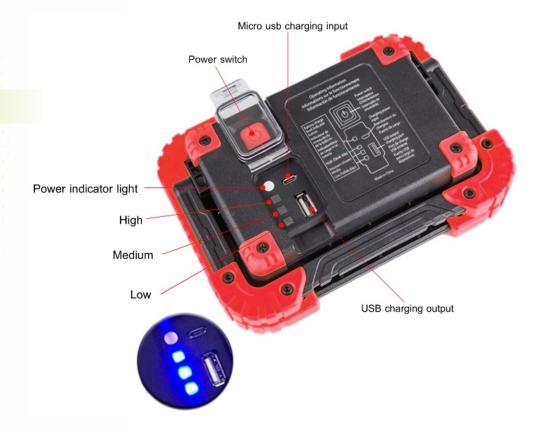

## Features:

- LED Type: 10W COB LED
- Power Source: 4400mAh Rechargeable Lithium Battery
- Material: Nylon, TPR
- IP Rating: IP44
- Mode: ON/OFF
- Brightness: 700 lumens
- Colour Temperature: 6500K
- Warranty: 1 Year
- Working Time: 3 Hours
- Charging Time: 6 Hours

- USB Input Charging (Micro USB Charging Cable included)
- USB Output charging facility 5V, 1A (to charge phones etc from unit)
- Easy ON/OFF Push Button Backside
- Battery Capacity Indicator Light