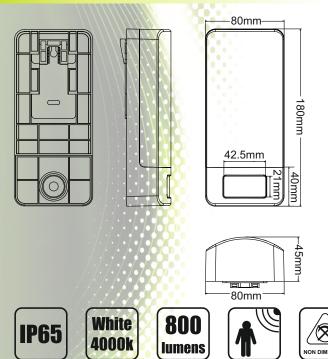

## **Dimensions:**

## Specifications:

- Voltage: 100-240V/AC
- Frequency: 50/60Hz
- Power: 10W
- Luminous Flux: 800lm
- Colour temperature: 4000K
- CRI>80
- Material: ABS + PC
- IP Rating: IP65
- Working Temp.: -25°C ~ +50°C
- Working Humidity: ≤85%RH
- Built-in PIR Sensor
- Detection Angle: 140°
- Detection Distance: 5-6m
- Activation Time: 15 seconds
- Lux Threshold: 20lux
- Installation height: 1.5m~2.5m