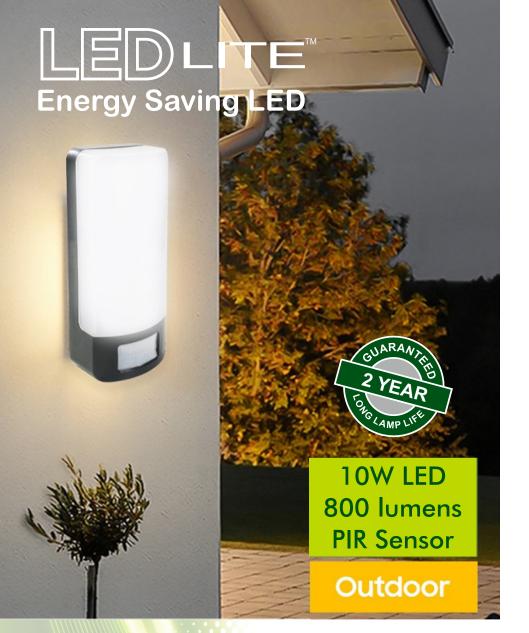

## **LTWP10PIR** 10W LED PIR Compact Bulkhead

- Built-in PIR Sensor
- 5-6m PIR detection Range
- Ambient Light Sensor
- IP65 Weatherproof Housing

The LTWP10PIR is an energy saving IP65 rated compact bulkhead for garage, back door, porch or pathways at home. Equipped with a wide detection angle PIR sensor it is ideal to use as a security light. Designed for most outdoor areas and tested rigorously to ensure water resistance for protection against high levels of dust and splashing water.