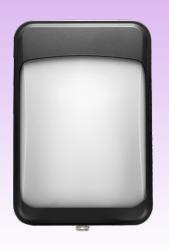

## LTWP15PC

## 15W LED Slim Wall Pack CCT c/w Photocell

The LTWP15PC Slimline decorative wall pack is an energy-efficient lighting solution and an ideal replacement for fluorescent 2D fittings. Suitable for commercial outdoor areas and perimeter lighting, with IP65 rating and impact resistant diffuser, IK10 rated.

Tri power changeable 9/12/15W and CCT changeable, it has a black polycarbonate base with detachable front trim, with multiple cable entries (cable gland included). The photocell controls the light automatically in accordance with the ambient light level.