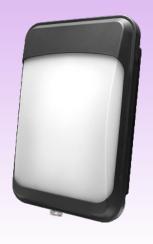

## LTWP15PC

## 15W LED Slim Wall Pack CCT c/w Photocell

The LTWP15PC Slimline decorative wall pack is an energy-efficient lighting solution and an ideal replacement for fluorescent 2D fittings. Suitable for commercial outdoor areas and perimeter lighting, with IP65 rating and impact resistant diffuser, IK10 rated.

Tri power changeable 9/12/15W and CCT changeable, it has a black polycarbonate base with detachable front trim, with multiple cable entries (cable gland included). The photocell controls the light automatically in accordance with the ambient light level.