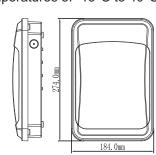

## **Features & Benefits:**

- Corrosion Proof
- 3000/4500/6500K CCT Changeable
- 9W/12W/15W Power Changeable
- With photocell for automatic light control
- IP65 and IK10 rated

**Dimensions:** 

- High-Strength Polycarbonate base & diffuser
- Wide beam angle and no glare
- Evenly diffused light output
- 35% energy saving and 50,000 hour LED lamp life
- Resistant to shock and vibration
- Withstands temperatures of -15°C to 40°C