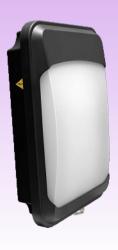

## LTWP15PC

## 15W LED Slim Wall Pack CCT c/w Photocell

The LTWP15PC Slimline decorative wall pack is an energy-efficient lighting solution and an ideal replacement for fluorescent 2D fittings. Suitable for commercial outdoor areas and perimeter lighting, with IP65 rating and impact resistant diffuser, IK10 rated.

Tri power changeable 9/12/15W and CCT changeable, it has a black polycarbonate base with detachable front trim, with multiple cable entries (cable gland included). The photocell controls the light automatically in accordance with the ambient light level.