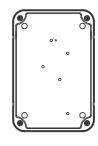

Tri power changeable 9/12/15W and CCT changeable, it has a black polycarbonate base with detachable front trim, with multiple cable entries (cable gland included). The photocell controls the light automatically in accordance with the ambient light level.