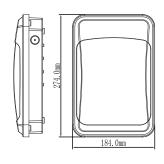

## 15W LED Slim Wall Pack CCT

The LTWP15 Slimline decorative wall pack is an energy-efficient lighting solution and an ideal replacement for fluorescent 2D fittings. Suitable for commercial outdoor areas and perimeter lighting, with IP65 rating and impact resistant diffuser, IK10 rated.

Tri power changeable 9/12/15W and CCT changeable, it has a black polycarbonate base with detachable front trim, with multiple cable entries (cable gland included).

## **Technical Specifications:**

| Input Voltage:        | 220-240 V/AC      | CRI:                     | >80                |
|-----------------------|-------------------|--------------------------|--------------------|
| Input Current:        | 135mAh            | Beam Angle:              | 120°               |
| LEDs:                 | SMD2835, 10x2pcs. | IP Rating:               | IP65               |
| Tri Power Selectable: | 9W/12W/15W        | <b>Protection Class:</b> | Class II           |
| CCT Changeable:       | 3000L/4500K/6500K | Housing:                 | PC Base & Diffuser |
| Light Output:         | 9W - 900lm        | Operating Temp.:         | -15°C to +40°C     |
|                       | 12W - 1200lm      | IK Rating:               | IK10               |
|                       | 15W - 1500lm      | Warranty:                | 3 years            |
| Efficacy:             | 110lm/W           |                          |                    |