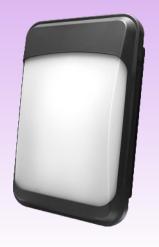

## 15W LED Slim Wall Pack CCT

The LTWP15 Slimline decorative wall pack is an energy-efficient lighting solution and an ideal replacement for fluorescent 2D fittings. Suitable for commercial outdoor areas and perimeter lighting, with IP65 rating and impact resistant diffuser, IK10 rated.

Tri power changeable 9/12/15W and CCT changeable, it has a black polycarbonate base with detachable front trim, with multiple cable entries (cable gland included).