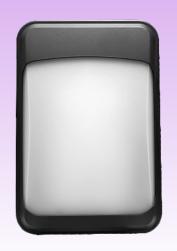

## 15W LED Slim Wall Pack CCT

The LTWP15 Slimline decorative wall pack is an energy-efficient lighting solution and an ideal replacement for fluorescent 2D fittings. Suitable for commercial outdoor areas and perimeter lighting, with IP65 rating and impact resistant diffuser, IK10 rated.

Tri power changeable 9/12/15W and CCT changeable, it has a black polycarbonate base with detachable front trim, with multiple cable entries (cable gland included).