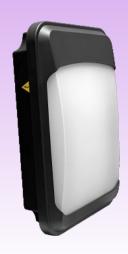

## 15W LED Slim Wall Pack CCT

The LTWP15 Slimline decorative wall pack is an energy-efficient lighting solution and an ideal replacement for fluorescent 2D fittings. Suitable for commercial outdoor areas and perimeter lighting, with IP65 rating and impact resistant diffuser, IK10 rated.

Tri power changeable 9/12/15W and CCT changeable, it has a black polycarbonate base with detachable front trim, with multiple cable entries (cable gland included).