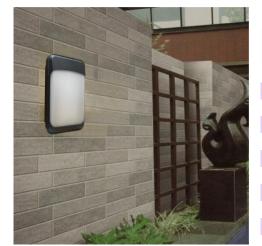

## 15W LED Slim Wall Pack CCT

The LTWP15 Slimline decorative wall pack is an energy-efficient lighting solution and an ideal replacement for fluorescent 2D fittings. Suitable for commercial outdoor areas and perimeter lighting, with IP65 rating and impact resistant diffuser, IK10 rated.