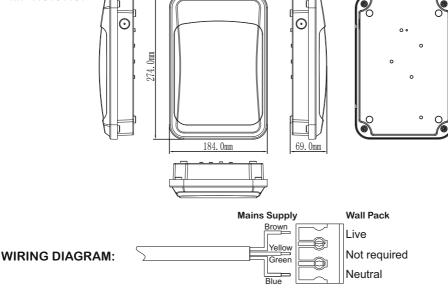

#### DIMENSIONS:

Use any side for cable entry, create a 20mm hole to fit the included gland. Pass the wires through the gland and connect them as per the wiring above.

Clip the cover back onto the fitting and turn on mains supply to test the wall pack.