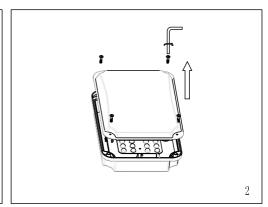

Select the CCT from the switch on the LED board and the power required from the switch located on the driver and screw back the diffuser making sure the base seal is in place and undamaged.

Use the provided Allen key to unscrew the 4 diffuser screws and remove the diffuser