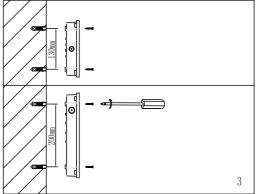

#### INSTALLATION INSTRUCTIONS:

A Switch off the mains supply before installation.

Unclip the cover to access the diffuser screws.

Fix the base to the wall using adequate fixings, ensuring the fixing surface is even and flat.