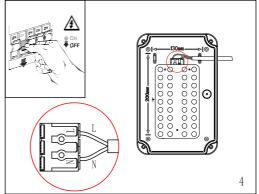

Use any side for cable entry, create a 20mm hole to fit the included gland. Pass the wires through the gland and connect them as per the wiring above.

Clip the cover back onto the fitting and turn on mains supply to test the wall pack.