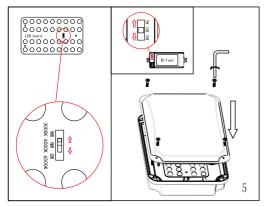

#### INSTALLATION INSTRUCTIONS:

A Switch off the mains supply before installation.

Unclip the cover to access the diffuser screws.

Fix the base to the wall using adequate fixings, ensuring the fixing surface is even and flat.

Select the CCT from the switch on the LED board and the power required from the switch located on the driver and screw back the diffuser making sure the base seal is in place and undamaged.

Use the provided Allen key to unscrew the 4 diffuser screws and remove the diffuser