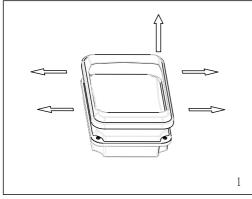

#### INSTALLATION INSTRUCTIONS:

A Switch off the mains supply before installation.

Unclip the cover to access the diffuser screws.

Fix the base to the wall using adequate fixings, ensuring the fixing surface is even and flat.

Select the CCT from the switch on the LED board and the power required from the switch located on the driver and screw back the diffuser making sure the base seal is in place and undamaged.

Use the provided Allen key to unscrew the 4 diffuser screws and remove the diffuser