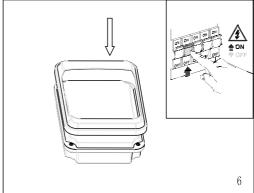

Use any side for cable entry, create a 20mm hole to fit the included gland. Pass the wires through the gland and connect them as per the wiring above.

Clip the cover back onto the fitting and turn on mains supply to test the wall pack.