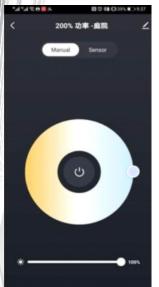

#### **Specifications:**

- App Control: 2.4Ghz WiFi using Smart Life APP
- Compatible with Amazon Alexa & Google Home
- APP Light Control: CCT, Dimming, ON/OFF
- APP PIR Control:
  - o Detection Distance (up to 8m)
  - Lux Level (Ambient Light)
  - Light Duration
  - Stand-by Light
  - Stand-by Light Duration
  - Event Records
  - Link to other Smart devices through Automation
- Voltage: 220-240V • Frequency: 50/60Hz
- Current: 130mA
- Class I (Requires Earth Connection)
- Driver Type: DOB Driver
- Power: 20W
- LED Chip: 2835 SMD
- Lumen Output: 1620-1900lm (3000K-6500K) • Colour Changeable: 3000K-4000K-6500K
- CRI: >70
- Power factor: >0.5 Beam Angle: 110°
- Dimmable: Yes, through the APP only (10-100%)
- · Lifetime: 15000hours
- Operating Temp.: -20°C~ +40°C
- IP Rating: IP65 Floodlight / IP44 Sensor
- · Heatsink Material: Aluminium
- Built-in Waterproof Connection
- Dimensions: 148x159x56mm
- Weight: 355g

# Control from anywhere with the free "SMART LIFE" Connect app