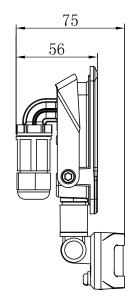

#### **Specifications:**

- App Control: 2.4Ghz WiFi using Smart Life APP
- Compatible with Amazon Alexa & Google Home
- APP Light Control: CCT, Dimming, ON/OFF
- APP PIR Control:
  - o Detection Distance (up to 8m)
  - Lux Level (Ambient Light)
  - Light Duration
  - Stand-by Light
  - Stand-by Light Duration
  - Event Records
  - Link to other Smart devices through Automation
- Voltage: 220-240V • Frequency: 50/60Hz
- Current: 130mA
- Class I (Requires Earth Connection)
- Driver Type: DOB Driver
- Power: 20W
- LED Chip: 2835 SMD
- Lumen Output: 1620-1900lm (3000K-6500K) • Colour Changeable: 3000K-4000K-6500K
- CRI: >70
- Power factor: >0.5 Beam Angle: 110°
- Dimmable: Yes, through the APP only (10-100%)
- · Lifetime: 15000hours
- Operating Temp.: -20°C~ +40°C
- IP Rating: IP65 Floodlight / IP44 Sensor
- · Heatsink Material: Aluminium
- Built-in Waterproof Connection
- Dimensions: 148x159x56mm
- Weight: 355g

#### **Dimensions(mm):**