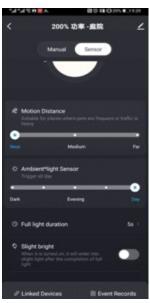

#### **Specifications:**

- App Control: 2.4Ghz WiFi using Smart Life APP
- Compatible with Amazon Alexa & Google Home
- APP Light Control: CCT, Dimming, ON/OFF
- APP PIR Control:
  - o Detection Distance (up to 8m)
  - Lux Level (Ambient Light)
  - Light Duration
  - Stand-by Light
  - Stand-by Light Duration
  - Event Records
  - Link to other Smart devices through Automation
- Voltage: 220-240V • Frequency: 50/60Hz
- Current: 130mA
- Class I (Requires Earth Connection)
- Driver Type: DOB Driver
- Power: 20W
- LED Chip: 2835 SMD
- Lumen Output: 1620-1900lm (3000K-6500K) • Colour Changeable: 3000K-4000K-6500K
- CRI: >70
- Power factor: >0.5 Beam Angle: 110°
- Dimmable: Yes, through the APP only (10-100%)
- · Lifetime: 15000hours
- Operating Temp.: -20°C~ +40°C
- IP Rating: IP65 Floodlight / IP44 Sensor
- · Heatsink Material: Aluminium
- Built-in Waterproof Connection
- Dimensions: 148x159x56mm
- Weight: 355g

# Control from anywhere with the free "SMART LIFE" Connect app