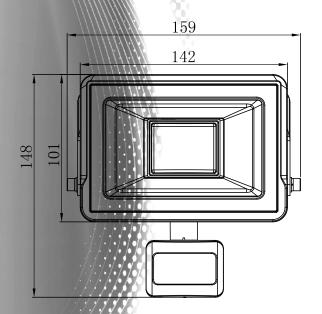

#### **Specifications:**

- App Control: 2.4Ghz WiFi using Smart Life APP
- Compatible with Amazon Alexa & Google Home
- APP Light Control: CCT, Dimming, ON/OFF
- APP PIR Control:
  - o Detection Distance (up to 8m)
  - Lux Level (Ambient Light)
  - Light Duration
  - Stand-by Light
  - Stand-by Light Duration
  - Event Records
  - Link to other Smart devices through Automation
- Voltage: 220-240V • Frequency: 50/60Hz
- Current: 130mA
- Class I (Requires Earth Connection)
- Driver Type: DOB Driver
- Power: 20W
- LED Chip: 2835 SMD
- Lumen Output: 1620-1900lm (3000K-6500K) • Colour Changeable: 3000K-4000K-6500K
- CRI: >70
- Power factor: >0.5 Beam Angle: 110°
- Dimmable: Yes, through the APP only (10-100%)
- · Lifetime: 15000hours
- Operating Temp.: -20°C~ +40°C
- IP Rating: IP65 Floodlight / IP44 Sensor
- · Heatsink Material: Aluminium
- Built-in Waterproof Connection
- Dimensions: 148x159x56mm
- Weight: 355g

#### **Dimensions(mm):**