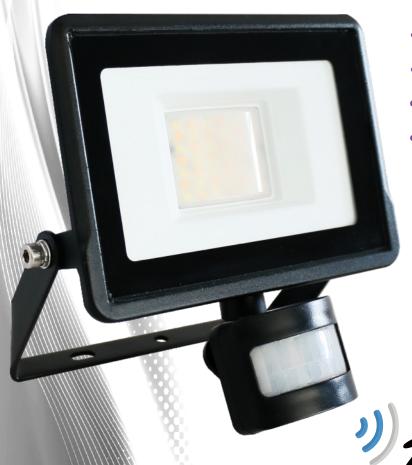

# \_ITE™ LTFLPWIFI - Smart Wi-Fi

NEW WiFi Smart LED PIR floodlights, compatible with Alexa and Google Home, CCT colour changeable, controlled by smart devices. Both the Floodlight and the PIR can be controlled through the Smart Life APP.

- Smart Control
- Security Sensor with Event Records
- Built-in Waterproof Connection
- CCT Changeable

Smart life, smart living

### □□LITE™ Smart Wi-Fi CCT LED PIR Floodlight

#### **Specifications:**

- App Control: 2.4Ghz WiFi using Smart Life APP
- Compatible with Amazon Alexa & Google Home
- APP Light Control: CCT, Dimming, ON/OFF
- APP PIR Control:
  - o Detection Distance (up to 8m)
  - Lux Level (Ambient Light)
  - Light Duration
  - Stand-by Light
  - Stand-by Light Duration
  - Event Records
  - Link to other Smart devices through Automation
- Voltage: 220-240V • Frequency: 50/60Hz
- Current: 130mA
- Class I (Requires Earth Connection)
- Driver Type: DOB Driver
- Power: 20W
- LED Chip: 2835 SMD
- Lumen Output: 1620-1900lm (3000K-6500K) • Colour Changeable: 3000K-4000K-6500K
- CRI: >70
- Power factor: >0.5 Beam Angle: 110°
- Dimmable: Yes, through the APP only (10-100%)
- · Lifetime: 15000hours
- Operating Temp.: -20°C~ +40°C
- IP Rating: IP65 Floodlight / IP44 Sensor
- · Heatsink Material: Aluminium
- Built-in Waterproof Connection
- Dimensions: 148x159x56mm
- Weight: 355g

#### Smart Wi-Fi CCT LED PIR Floodlight