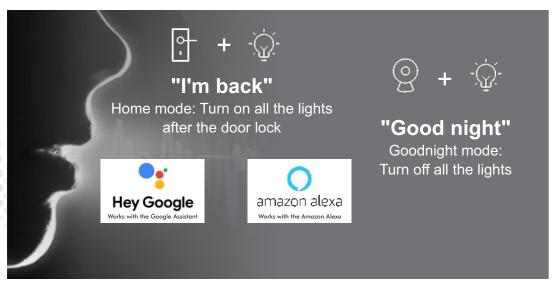

Group, Timer, DIY Scenes, Voice control and Schedule functions available. The PIR sensor can be linked with other smart WiFi devices through Automation. creating the possibility for multiple control situations. Applications: outdoor lighting, lift, lobby, common staircases, for basement or covered parking area, garden lights.

## Works with Amazon Alexa and Google Assistant

No Hub Required

App Dimmable