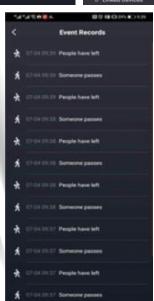

- Smart Control
- Security Sensor with Event Records
- Built-in Waterproof Connection
- CCT Changeable

Smart life, smart living

#### **Specifications:**

- App Control: 2.4Ghz WiFi using Smart Life APP
- Compatible with Amazon Alexa & Google Home
- APP Light Control: CCT, Dimming, ON/OFF
- APP PIR Control:
  - o Detection Distance (up to 8m)
  - Lux Level (Ambient Light)
  - Light Duration
  - Stand-by Light
  - Stand-by Light Duration
  - Event Records
  - Link to other Smart devices through Automation
- Voltage: 220-240V • Frequency: 50/60Hz
- Current: 130mA
- Class I (Requires Earth Connection)
- Driver Type: DOB Driver
- Power: 20W
- LED Chip: 2835 SMD
- Lumen Output: 1620-1900lm (3000K-6500K) • Colour Changeable: 3000K-4000K-6500K
- CRI: >70
- Power factor: >0.5 Beam Angle: 110°
- Dimmable: Yes, through the APP only (10-100%)
- · Lifetime: 15000hours
- Operating Temp.: -20°C~ +40°C
- IP Rating: IP65 Floodlight / IP44 Sensor
- · Heatsink Material: Aluminium
- Built-in Waterproof Connection
- Dimensions: 148x159x56mm
- Weight: 355g