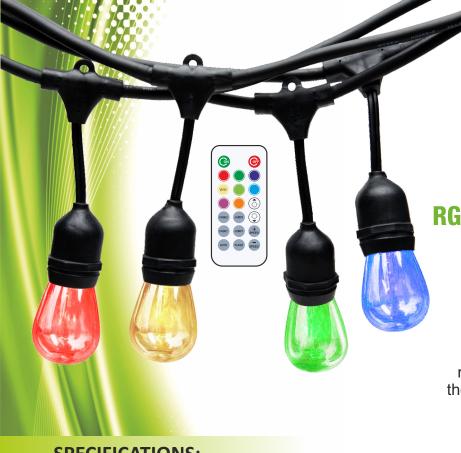

**Energy Saving LED** 

XLH10RGBW

**RGBW Colour Changing Harness** 10m x 20 lampholders

> A 10m harness with party LED light kit of 20 x 0.5W RGBW LED lamps.

This all-in-one kit includes wireless RF remote and allows you to control/change the lamp colours as well as having 4 built-in lighting modes.

Up to 3 harnesses can be link together.

## REMOTE CONTROL SPECIFICATIONS:

Control Distance: up to 6m

• Remote Control Mode: RF

• Remote Control Frequency: 433MHz

 Number of Keys: 20 keys · Modes: 6 modes adjustable

· Brightness and speed adjustments