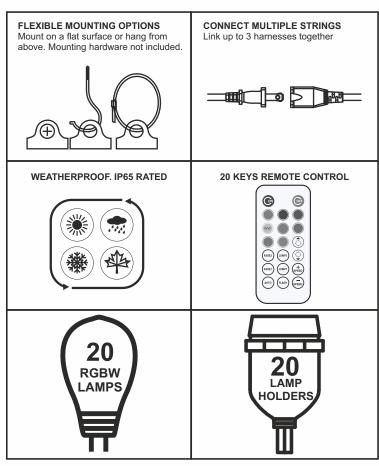

Up to 3 harnesses can be link together.

## **SPECIFICATIONS:**

Voltage range: 100-240 V/AC

• Frequency: 50/60 Hz Output Voltage: DC 12V Ingress Protection: IP65

Single RGBW Lamp Power: 0.5W

 20 RGBW Lamps included Lamp cap: Special 2-Pin cap

Control Mode: Button and Remote Control

3 metres lead-in to the first lampholder

50 cm spacing between lampholders

 20 lampholders / 10 metres Cable Type: 3 core Cable

Link up to 3 harnesses together

## REMOTE CONTROL SPECIFICATIONS:

Control Distance: up to 6m

• Remote Control Mode: RF

• Remote Control Frequency: 433MHz

 Number of Keys: 20 keys · Modes: 6 modes adjustable

· Brightness and speed adjustments