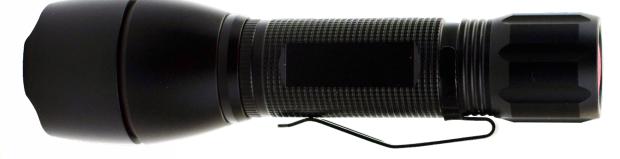

## LTFL1 **LED Rechargeable** Torch 1000lm

Ultra bright LED torch with 1000lm output with a working time of up to 8 hours. The LTFL1 torch is powered by a rechargeable 18650 battery.

Easily recharged by USB cable, with a variable zoom focus, it can be used for camping, adventure, rock climbing, travelling and fishing.

## **SPECIFICATIONS:**

- Material: Heavy-duty Aluminium
- Power: 10W OSRAM LED
- Lumens: 1000lm
- Modes: High Low Flash
- Variable Zoom Focus
- Charging Time: 5-6hours
- Working Time: 2hours (high power) 8hours (low power)
- Battery Type: 1 x 18650 2000maAh **Rechargeable Li-Ion Battery** (included)
- Input: Micro USB
- 50cm USB Cable included
- Operating Temp.: -10° ~ +35°C
- Size: φ 37x 142mm

ARAA

**ON/OFF & Mode Changing Button** 

**USB** Port

Variable Zoom Focus