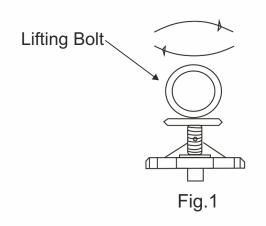

## **UFO LED High Bay Ceiling Mounting:**

- Tight the lifting bolt on top of the driver box, then tighten screws to lock the lifting bolt (Fig.1)
- Hang the safety chain on the hook (Fig.2)
- Lock the lifting bolt to the safety chain carefully (Fig.3)