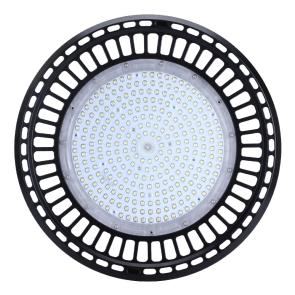

## LTHB200DL Energy Saving LED UFO High Bay Lights

The UFO Chip High Bay is a perfect combination of packaging and thermal management. The designers focussed on using advanced components and thermal dynamics, giving a smaller, lighter and more powerful solution in an ultra-modern design.

With a beam angle of 120° the UFO high bay is suitable for many applications.