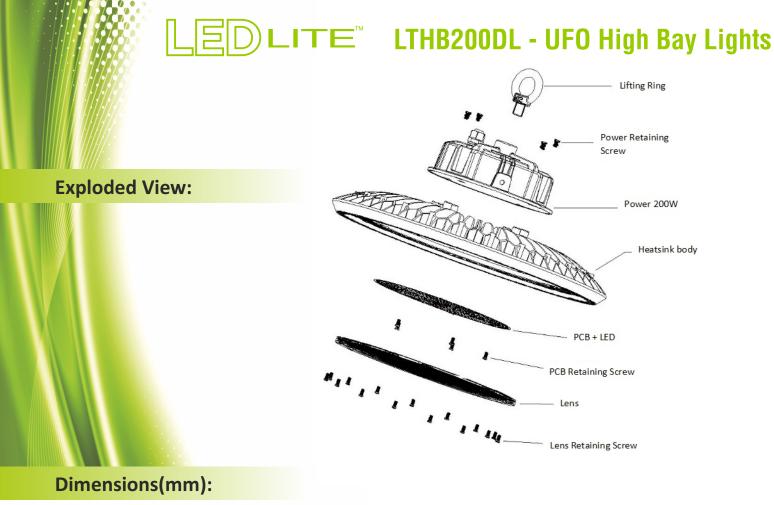

## LTHB200DL Energy Saving LED UFO High Bay Lights

The UFO Chip High Bay is a perfect combination of packaging and thermal management. The designers focussed on using advanced components and thermal dynamics, giving a smaller, lighter and more powerful solution in an ultra-modern design.

## **Specifications:**

Voltage: 220-240V/AC

• Power: 200W

LED Type: Philips SMD 3030

Material: Die-Cast Aluminium

• Beam Angle: 120°

Power Factor > 0.95

Meanwell Driver

• Colour Temp.: 5700K

Lumen Output: 27000lm

• Dimming: Fixed Output/1-10V

• Mounting: Hanging / Wall

• IP Rating: IP65

Warranty: 5 Years

Energy Saving: 90%