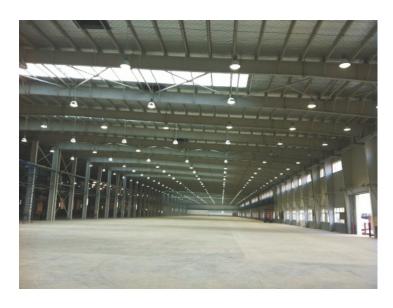

## LTHB200DL Energy Saving LED UFO High Bay Lights

The UFO Chip High Bay is a perfect combination of packaging and thermal management. The designers focussed on using advanced components and thermal dynamics, giving a smaller, lighter and more powerful solution in an ultra-modern design.

With a beam angle of 120° the UFO high bay is suitable for many applications.