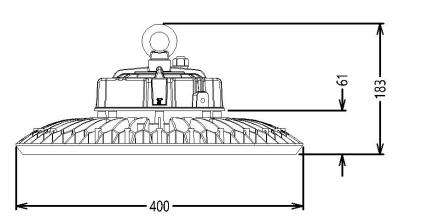

## **Specifications:**

Voltage: 220-240V/AC

• Power: 200W

LED Type: Philips SMD 3030

Material: Die-Cast Aluminium

• Beam Angle: 120°

Power Factor > 0.95

Meanwell Driver

• Colour Temp.: 5700K

Lumen Output: 27000lm

• Dimming: Fixed Output/1-10V

• Mounting: Hanging / Wall

• IP Rating: IP65

Warranty: 5 Years

Energy Saving: 90%