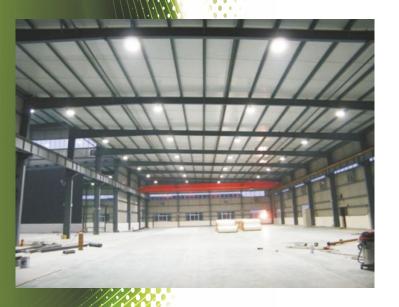

## LTHB200DL Energy Saving LED UFO High Bay Lights

The UFO Chip High Bay is a perfect combination of packaging and thermal management. The designers focussed on using advanced components and thermal dynamics, giving a smaller, lighter and more powerful solution in an ultra-modern design.

With a beam angle of 120° the UFO high bay is suitable for many applications.