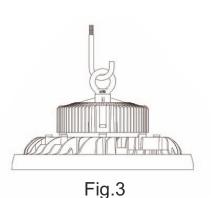

## **UFO LED High Bay Ceiling Mounting:**

- Tight the lifting bolt on top of the driver box, then tighten screws to lock the lifting bolt (Fig.1)
- Hang the safety chain on the hook (Fig.2)
- Lock the lifting bolt to the safety chain carefully (Fig.3)