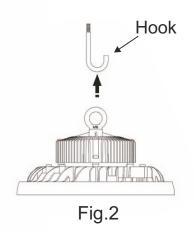

## **UFO LED High Bay Ceiling Mounting:**

- Tight the lifting bolt on top of the driver box, then tighten screws to lock the lifting bolt (Fig.1)
- Hang the safety chain on the hook (Fig.2)
- Lock the lifting bolt to the safety chain carefully (Fig.3)