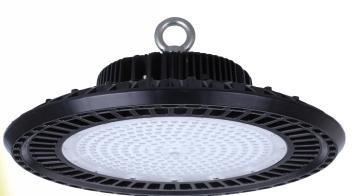

## LTHB200DL Energy Saving LED UFO High Bay Lights

The UFO Chip High Bay is a perfect combination of packaging and thermal management. The designers focussed on using advanced components and thermal dynamics, giving a smaller, lighter and more powerful solution in an ultra-modern design.

With a beam angle of 120° the UFO high bay is suitable for many applications.