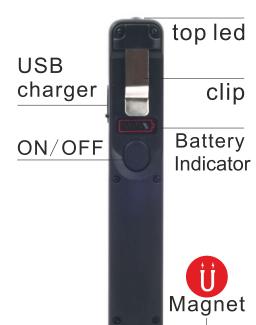

10hours (30%)

 Power Source: Rechargeable Battery

Battery Type: 3.7V, 1200maAh
Li-Ion Battery (included)

Input: Micro USB

30cm USB Cable included

Battery indicator on the back

▶ IP Rating: IP20

Operating Temp.: -10° ~ +35°C

### **MODES:**

- 30% 3W COB LED
- 100% 3W COB LED
- 3W LED ON/OFF

# **BACK VIEW:**

## **FEATURES:**

- Dual light source front COB LED and top powerful LED
- Top LED lamp can be used as a flashlight for narrow work areas
- Heavy-duty mounting magnet
- Belt Clip for easy use
- Battery indicator shows the capacity of the battery when it is charging or when the light is working.