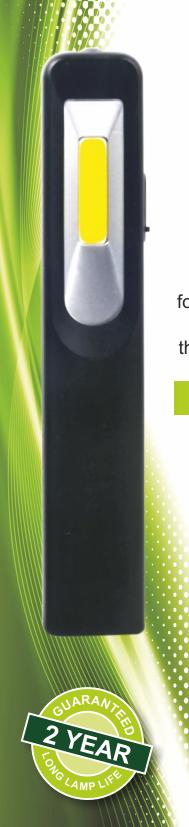

# 3W LED COB Rechargeable Penlight

The LTFL1 rechargeable penlight is powered by a rechargeable 18650 battery. It has dual light source (front and top) and belt clip for easy use. Easily recharged by USB cable, it also has a soft rubbery feel grip so it's comfortable to hold. The compact design makes the penlight a perfect to fit in your pocket, glove box, bag and tool box.

### **SPECIFICATIONS:**

• Material: ABS + TPR

• Power: 3W COB LED & 3W LED

Input Voltage: 5V

Lumens: 200lm COB LED
45lm Top LED

• CRI: RA>70

• Charging Time: 4hours

• Working Time: 4hours (100%)

• Size: 27 x 19 x 162mm

Weight: 87g (battery included)