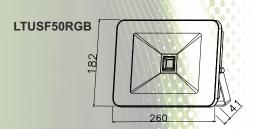

## RGB Ultra Slim LED Floodlights







This latest range of ultra slim line RGB flood lights, seamlessly change colours to illuminate the outside or inside of a building. Accentuated colours in blue, red, orange, or green these flood lights come in wattages from 10watts to 50watts.

Remote control switch from colour to colour or dim them down, change the effects of the colour changing from solid colours to a strobing or flashing function.

This ultra slimline body packed with the latest technology makes this the most desirable RGB flood light on the market.

## **Dimensions(mm):**







## **Features:**

Voltage Range: 220-240V

Nom. Watts: 50W

· Class I, requires earth connection

Beam Angle: 120°Colour: RGBIP Rating: IP66Warranty: 3 Years

Optional Garden Spike(not included)

Shatter Resistant Tempered Glass

Die Cast Aluminium Casing

ONLY dimmable using the remote control (supplied)

Adjustable Bracket

- Pre wired with 60cm rubberised cable
- · Credit card remote control included
- Mode: Static colours & 4 modes adjustable
- FLASH Automatic change of colours (fast)
- STROBE Automatic jumping change of colours (slow)
- FADE Fast automatic change of colours with blending effect
- SMOOTH Slow automatic change of colours with blending effect
- Memory Function













## **Specifications:**