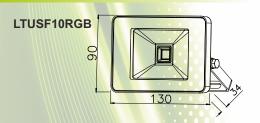

## RGB Ultra Slim LED Floodlights







This latest range of ultra slim line RGB flood lights, seamlessly change colours to illuminate the outside or inside of a building. Accentuated colours in blue, red, orange, or green these flood lights come in wattages from 10watts to 50watts.

Remote control switch from colour to colour or dim them down, change the effects of the colour changing from solid colours to a strobing or flashing function.

This ultra slimline body packed with the latest technology makes this the most desirable RGB flood light on the market.

## **Dimensions(mm):**







## **Features:**

Voltage Range: 220-240V

Nom. Watts: 50W

· Class I, requires earth connection

Beam Angle: 120°Colour: RGBIP Rating: IP66Warranty: 3 Years

Optional Garden Spike(not included)

Shatter Resistant Tempered Glass

Die Cast Aluminium Casing

ONLY dimmable using the remote control (supplied)

Adjustable Bracket

- Pre wired with 60cm rubberised cable
- · Credit card remote control included
- Mode: Static colours & 4 modes adjustable
- FLASH Automatic change of colours (fast)
- STROBE Automatic jumping change of colours (slow)
- FADE Fast automatic change of colours with blending effect
- SMOOTH Slow automatic change of colours with blending effect
- Memory Function













## **Specifications:**