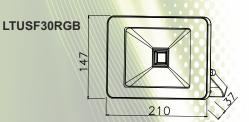

## RGB Ultra Slim LED Floodlights







This latest range of ultra slim line RGB flood lights, seamlessly change colours to illuminate the outside or inside of a building. Accentuated colours in blue, red, orange, or green these flood lights come in wattages from 10watts to 50watts.

Remote control switch from colour to colour or dim them down, change the effects of the colour changing from solid colours to a strobing or flashing function.

This ultra slimline body packed with the latest technology makes this the most desirable RGB flood light on the market.

## **Dimensions(mm):**







## **Features:**

Voltage Range: 220-240V

Nom. Watts: 50W

· Class I, requires earth connection

Beam Angle: 120°Colour: RGBIP Rating: IP66Warranty: 3 Years

Optional Garden Spike(not included)

Shatter Resistant Tempered Glass

Die Cast Aluminium Casing

ONLY dimmable using the remote control (supplied)

Adjustable Bracket

- Pre wired with 60cm rubberised cable
- · Credit card remote control included
- Mode: Static colours & 4 modes adjustable
- FLASH Automatic change of colours (fast)
- STROBE Automatic jumping change of colours (slow)
- FADE Fast automatic change of colours with blending effect
- SMOOTH Slow automatic change of colours with blending effect
- Memory Function













## **Specifications:**