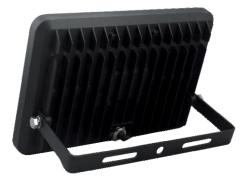

## RGB Ultra Slim LED Floodlights

This latest range of ultra slim line RGB flood lights, seamlessly change colours to illuminate the outside or inside of a building. Accentuated colours in blue, red, orange, or green these flood lights come in wattages from 10watts to 50watts.

Die Cast Aluminium Casing

ONLY dimmable using the remote control (supplied)

Adjustable Bracket

- Pre wired with 60cm rubberised cable
- · Credit card remote control included
- Mode: Static colours & 4 modes adjustable
- FLASH Automatic change of colours (fast)
- STROBE Automatic jumping change of colours (slow)
- FADE Fast automatic change of colours with blending effect
- SMOOTH Slow automatic change of colours with blending effect
- Memory Function