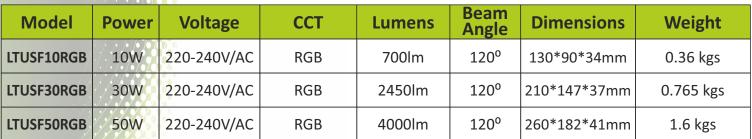

st desirable RGB flood light on the market.

## **Dimensions(mm):**







## **Features:**

Voltage Range: 220-240V

Nom. Watts: 50W

· Class I, requires earth connection

Beam Angle: 120°Colour: RGBIP Rating: IP66Warranty: 3 Years

Optional Garden Spike(not included)

Shatter Resistant Tempered Glass

Die Cast Aluminium Casing

ONLY dimmable using the remote control (supplied)

Adjustable Bracket

- Pre wired with 60cm rubberised cable
- · Credit card remote control included
- Mode: Static colours & 4 modes adjustable
- FLASH Automatic change of colours (fast)
- STROBE Automatic jumping change of colours (slow)
- FADE Fast automatic change of colours with blending effect
- SMOOTH Slow automatic change of colours with blending effect
- Memory Function













## **Specifications:**