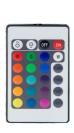

Remote control switch from colour to colour or dim them down, change the effects of the colour changing from solid colours to a strobing or flashing function.

This ultra slimline body packed with the latest technology makes this the most desirable RGB flood light on the market.

Die Cast Aluminium Casing

ONLY dimmable using the remote control (supplied)

Adjustable Bracket

- Pre wired with 60cm rubberised cable
- · Credit card remote control included
- Mode: Static colours & 4 modes adjustable
- FLASH Automatic change of colours (fast)
- STROBE Automatic jumping change of colours (slow)
- FADE Fast automatic change of colours with blending effect
- SMOOTH Slow automatic change of colours with blending effect
- Memory Function