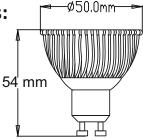

## GU10 COB LED Lamps







The GU10 LED COB Lamps are exactly the same size as traditional GU10 halogen lamps, so you can directly replace your older, inefficient lamps.

Suitable for indoor or outdoor use in spotlights or downlighters.

Producing a super bright light, in warm white, neutral white and daylight these are the ultimate energy saving lamps.

Creating negligible heat they can last up to 15 times longer than halogen equivalents. LED lamps use a fraction of the energy cost of regular halogen lamps and will more than pay for themselves.

**Dimensions:** 





## **Available Colours:**

- Warm White (2700k)
- Neutral White (4000k)
- Daylight (5500k)

## **SPECIFICATIONS:**

Power: COB4-5W / COB6-6.5W

LED Type: COB LED

Housing: Aluminium

Socket: GU10

Lumen Output: COB4-450lm / COB6-600lm

Driver: Internal

Dimmable

Beam Angle: 50°

These high performance LED's are of outstanding performance and quality and not to be confused with cheaper budget leds on sale!