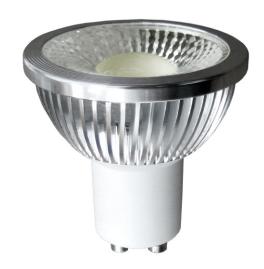

## GU10 COB LED Lamps

The GU10 LED COB Lamps are exactly the same size as traditional GU10 halogen lamps, so you can directly replace your older, inefficient lamps.

Suitable for indoor or outdoor use in spotlights or downlighters.

## **SPECIFICATIONS:**

Power: COB4-5W / COB6-6.5W

LED Type: COB LED

Housing: Aluminium

Socket: GU10

Lumen Output: COB4-450lm / COB6-600lm

Driver: Internal

Dimmable