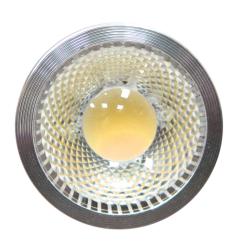

## **SPECIFICATIONS:**

Power: COB4-5W / COB6-6.5W

LED Type: COB LED

Housing: Aluminium

Socket: GU10

Lumen Output: COB4-450lm / COB6-600lm

Driver: Internal

Dimmable

Beam Angle: 50°

These high performance LED's are of outstanding performance and quality and not to be confused with cheaper budget leds on sale!