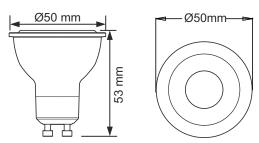

## 7W Dimmable MCOB GU10 LED Lamps







## LTMCOBD7

The new 7W dimmable MCOB LED Lamps are exactly the same size as traditional GU10 halogen lamps, so you can directly replace your older, inefficient lamps. Suitable for indoor or outdoor use in spotlights or downlighters.

Producing a super bright light, in warm white, neutral white and daylight these are the ultimate energy saving lamps. Creating negligible heat they can last up to 15 times longer than halogen equivalents. LED lamps use a fraction of the energy cost of regular halogen lamps and will more than pay for themselves.

Dimensions:



## **SPECIFICATIONS:**

- Power: 7W
- Input Voltage: 220-240V/AC
- LED Type: MCOB LED
- Housing: Glass
- Socket: GU10
- CRI>80
- Driver: Internal Dimmable
- Beam Angle:  $40^{\circ}$
- Energy Saving 85%









Available Colours & Lumen Output:

- Warm White (3000k) Lumens: 520lm
- Neutral White (4000k) Lumens: 550lm
- Daylight (6500k) Lumens: 600lm



520-600 Lumens See Colour