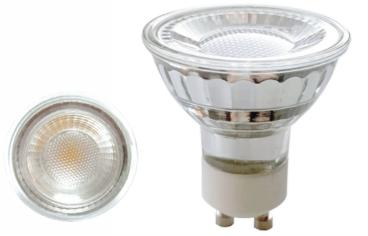

## 7W Dimmable MCOB GU10 LED Lamps

## LTMCOBD7

The new 7W dimmable MCOB LED Lamps are exactly the same size as traditional GU10 halogen lamps, so you can directly replace your older, inefficient lamps. Suitable for indoor or outdoor use in spotlights or downlighters.

## **SPECIFICATIONS:**

- Power: 7W
- Input Voltage: 220-240V/AC
- LED Type: MCOB LED
- Housing: Glass
- Socket: GU10
- CRI>80
- Driver: Internal Dimmable
- Beam Angle:  $40^{\circ}$
- Energy Saving 85%