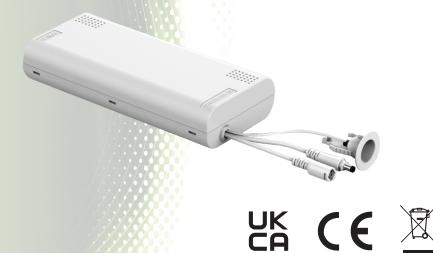

# LEDLITE LTEM70 Emergency Inverter for LTSP70 Panel Light

The LTEM70 emergency inverter is designed to be used with the LTSP70 Panel Lights. The housing of the LTEM70 emergency inverter includes the PCB, output connection plugs and the Li-FePO4 battery with a long lifespan.

### **Operating Principle:**

The LTEM70 emergency inverter is designed to be used with the LTSP70 Panel Lights. All the components of the LTEM70 are encapsulated in one compact protective case. Inside the protective case can be found the PCB, output connections plugs and the Li-FePO4 battery with a long lifespan.