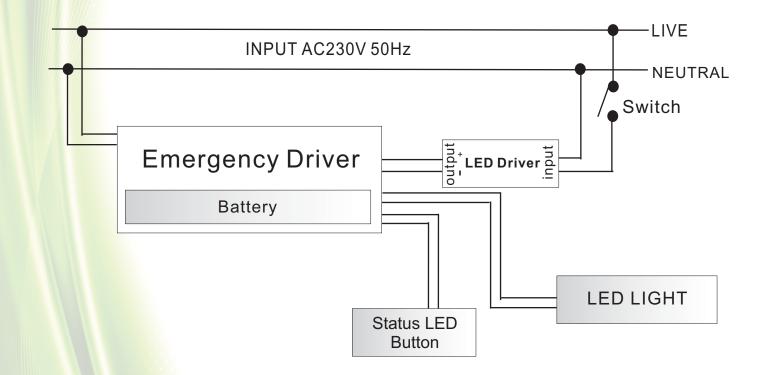

ghts. All the components of the LTEM70 are encapsulated in one compact protective case. Inside the protective case can be found the PCB, output connections plugs and the Li-FePO4 battery with a long lifespan.

#### Features:

- Compact design with all the components in one case
- Safe Voltage Output
- Deep discharge protection voltage 5.2V±0.2V
- Overcharge protection voltage 7.3V±0.2V
- High efficiency and low temperature
- Extended lifespan
- Fire-resistant plastic housing made of a fire-resistant PC

#### **Battery features:**

- High capacity Lithium-Iron Phosphate (LiFePO4) battery.
- High temperature resistant battery
- 6.4V Lithium-Iron battery pack 5500mAh
- Simple plug-in connection

#### **Dimensions:**







Emergency Inverter for LTSP70 Panel Light LTEM70

## Wiring Diagram:



## **Technical Specifications:**

| Working Voltage                      | 220-240V/AC<br>50/60Hz            | Battery Type   | 32650 Li-FePO4<br>6.4V 5500mAh | Dimensions                | L213*W95*H40mm |
|--------------------------------------|-----------------------------------|----------------|--------------------------------|---------------------------|----------------|
| Power Factor                         | 0.39                              | Charging Time  | 24h                            | Safety<br>Classification  | Class I        |
| Power<br>Consumption                 | 5W Charging<br>1W at Full Battery | Emergency Time | ≥180 minutes                   | Installation<br>Hole Size | 100mm          |
| Deep Discharge<br>Protection Voltage | 5.2V±0.2V                         |