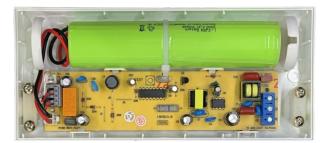

# LEDLITE LTEM70 Emergency Inverter for LTSP70 Panel Light

The LTEM70 emergency inverter is designed to be used with the LTSP70 Panel Lights. The housing of the LTEM70 emergency inverter includes the PCB, output connection plugs and the Li-FePO4 battery with a long lifespan.

### **Operating Principle:**

The LTEM70 emergency inverter is designed to be used with the LTSP70 Panel Lights. All the components of the LTEM70 are encapsulated in one compact protective case. Inside the protective case can be found the PCB, output connections plugs and the Li-FePO4 battery with a long lifespan.

#### **Battery features:**

- High capacity Lithium-Iron Phosphate (LiFePO4) battery.
- High temperature resistant battery
- 6.4V Lithium-Iron battery pack 5500mAh
- Simple plug-in connection