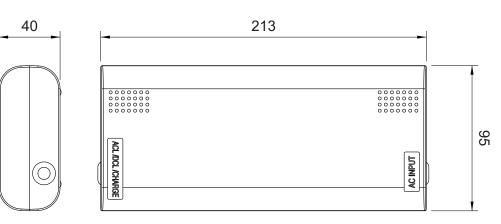

#### **Dimensions:**

Emergency Inverter for LTSP70 Panel Light LTEM70

## **Technical Specifications:**

| Working Voltage                      | 220-240V/AC<br>50/60Hz            | Battery Type   | 32650 Li-FePO4<br>6.4V 5500mAh | Dimensions                | L213*W95*H40mm |
|--------------------------------------|-----------------------------------|----------------|--------------------------------|---------------------------|----------------|
| Power Factor                         | 0.39                              | Charging Time  | 24h                            | Safety<br>Classification  | Class I        |
| Power<br>Consumption                 | 5W Charging<br>1W at Full Battery | Emergency Time | ≥180 minutes                   | Installation<br>Hole Size | 100mm          |
| Deep Discharge<br>Protection Voltage | 5.2V±0.2V                         | IP Rating      | IP20                           | Working<br>Temperature    | 0°C - +40°C    |
| Overcharged<br>Protection Voltage    | 7.3V±0.2V                         | Luminous Flux  | 850Lm                          | Warranty                  | 2 years        |
| LED Output Power                     | 7.4W                              | Weight         | 0.59kg                         | Body Material             | Polycarbonate  |