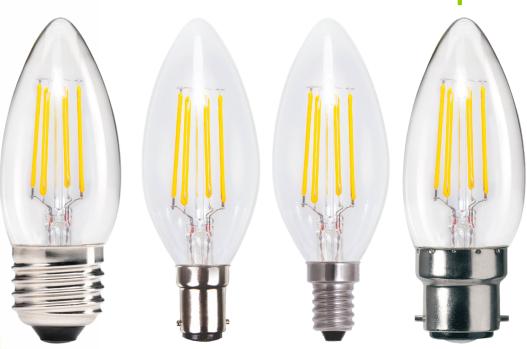

## LTFCA6 6W LED Filament Candle Lamps

LEDLITE LED Filament Lamps are ideal for general lighting applications, particularly suited for areas such as lobbies, corridors, stairwells in hotels, restaurants, bars or homes.

Compatible with existing fixtures with E14/B15/E27/B22 holder and designed for retrofit replacement of incandescent lamps, LED Filament lamps deliver huge energy savings, minimizing maintenance cost.

Materials: Aluminium + Glass (Clear)

Base type: E14, E27, B15, B22

• Operating temperature: -20° to +40° Celsius

Low power consumption

No mercury, No radiation, No UV

Life span: 20,000 hours.

Non-dimmable

Warranty: 2 years.