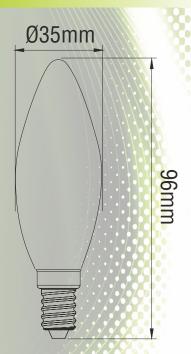

## LTFCA6 6W LED Filament Candle Lamps



LEDLITE LED Filament Lamps are ideal for general lighting applications, particularly suited for areas such as lobbies, corridors, stairwells in hotels, restaurants, bars or homes.

Compatible with existing fixtures with E14/B15/E27/B22 holder and designed for retrofit replacement of incandescent lamps, LED Filament lamps deliver huge energy savings, minimizing maintenance cost.

## **Dimensions:**



## **Features:**

Voltage: 220-240 V/AC 50Hz

Power: 6W

Lumen Output: 600lm

Colour Temperature: Warm White - 2700K

CRI>80

Beam Angle: 360°

Direct replacement for standard 60W incandescent lamps

Materials: Aluminium + Glass (Clear)

Base type: E14, E27, B15, B22

• Operating temperature: -20° to +40° Celsius

Low power consumption

No mercury, No radiation, No UV

Life span: 20,000 hours.

Non-dimmable

Warranty: 2 years.

CE/ROHS Certifications