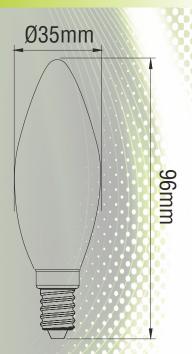

## LTFCAD6

## **6W Dimmable LED Filament Candle Lamps**



LEDLITE LED Filament Lamps are ideal for general lighting applications, particularly suited for areas such as lobbies, corridors, stairwells in hotels, restaurants, bars or homes.

Compatible with existing fixtures with E14/B15/E27/B22 holder and designed for retrofit replacement of incandescent lamps, LED Filament lamps deliver huge energy savings, minimizing maintenance cost.

## **Dimensions:**



## **Features:**

Voltage: 220-240 V/AC 50Hz

Power: 6W

Lumen Output: 600lm

Colour Temperature: Warm White - 2700K

CRI>80

Beam Angle: 360°

Dimmable

• Direct replacement for standard 60W incandescent lamps

Materials: Aluminium + Glass (Clear)

Base type: E14, E27, B15, B22

• Operating temperature: -20° to +40° Celsius

Low power consumption

No mercury, No radiation, No UV

Life span: 20,000 hours.

Warranty: 2 years.

CE/ROHS Certifications