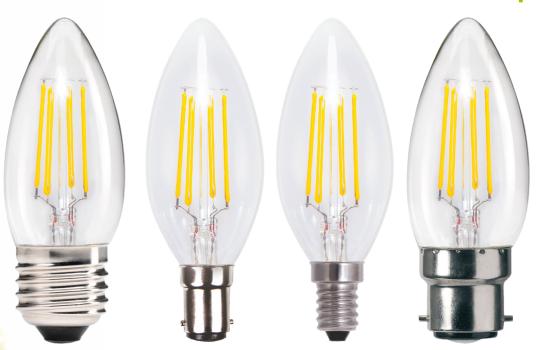

Compatible with existing fixtures with E14/B15/E27/B22 holder and designed for retrofit replacement of incandescent lamps, LED Filament lamps deliver huge energy savings, minimizing maintenance cost.

• Direct replacement for standard 60W incandescent lamps

Materials: Aluminium + Glass (Clear)

Base type: E14, E27, B15, B22

• Operating temperature: -20° to +40° Celsius

Low power consumption

No mercury, No radiation, No UV