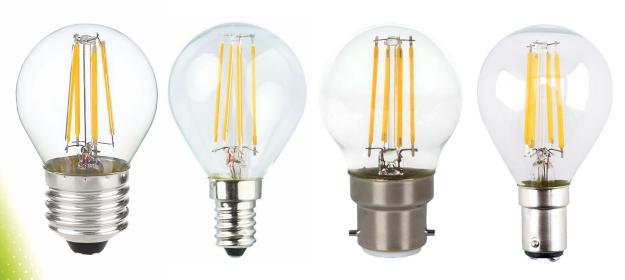

Compatible with existing fixtures with E14/B15/E27/B22 holder and designed for retrofit replacement of incandescent lamps, LED Filament lamps deliver huge energy savings, minimizing maintenance cost.

Materials: Aluminium + Glass (Clear)

Base type: E14, E27, B15, B22

Operating temperature: -20° to +40° Celsius

Low power consumption

No mercury, No radiation, No UV

• Life span: 20,000 hours.

Non-dimmable

Warranty: 2 years.