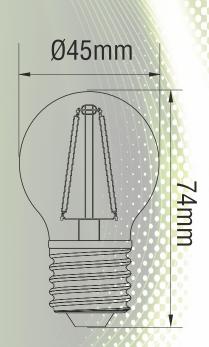

## LTFGB4 4W LED Filament Golf Ball Lamps



LED Filament Golf Ball Lamps are ideal for general lighting applications, particularly suited for areas such as lobbies, corridors, stairwells in hotels, restaurants, bars or homes.

Compatible with existing fixtures with E14/B15/E27/B22 holder and designed for retrofit replacement of incandescent lamps, LED Filament lamps deliver huge energy savings, minimizing maintenance cost.

## **Dimensions:**



## **Features:**

Voltage: 220-240 V/AC 50Hz

Power: 4W

Lumen Output: 420lm

Colour Temperature: Warm White - 2700K

CRI>80

Beam Angle: 360°

Direct replacement for standard 40W incandescent lamps

Materials: Aluminium + Glass (Clear)

Base type: E14, E27, B15, B22

Operating temperature: -20° to +40° Celsius

Low power consumption

No mercury, No radiation, No UV

• Life span: 20,000 hours.

Non-dimmable

Warranty: 2 years.

CE/ROHS Certifications