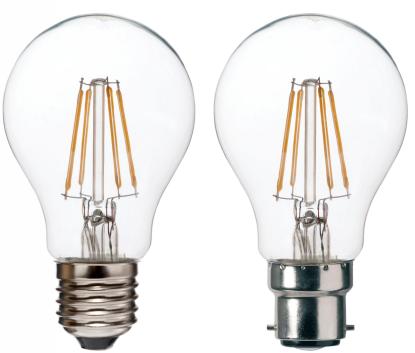

## LTFGL4 NEW 4W LED Filament GLS Lamp

LEDLITE LED Filament Lamps are ideal for general lighting applications, particularly suited for areas such as lobbies, corridors, stairwells in hotels, restaurants, bars or homes.

Compatible with existing fixtures with E27/B22 holder and designed for retrofit replacement of incandescent lamps, LED Filament lamps deliver huge energy savings, minimizing maintenance cost.

• Direct replacement for standard 40W incandescent lamps

Materials: Aluminium + Glass (Clear)

Base type: E27 / B22

• Operating temperature: -20° to +40° Celsius

Low power consumption

No mercury, No radiation, No UV