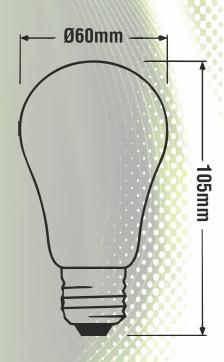

## LTFGL4 NEW 4W LED Filament GLS Lamp



LEDLITE LED Filament Lamps are ideal for general lighting applications, particularly suited for areas such as lobbies, corridors, stairwells in hotels, restaurants, bars or homes.

Compatible with existing fixtures with E27/B22 holder and designed for retrofit replacement of incandescent lamps, LED Filament lamps deliver huge energy savings, minimizing maintenance cost.

## **Dimensions:**



## **Features:**

Voltage: 220-240 V/AC 50Hz

Power: 4W

Lumen Output: 400lm

Colour Temperature: Warm White - 2700K

CRI>80

Beam Angle: 360°

Non-Dimmable

• Direct replacement for standard 40W incandescent lamps

Materials: Aluminium + Glass (Clear)

Base type: E27 / B22

• Operating temperature: -20° to +40° Celsius

Low power consumption

No mercury, No radiation, No UV

Life span: 20,000 hours.

Warranty: 2 years.

CE/ROHS Certifications