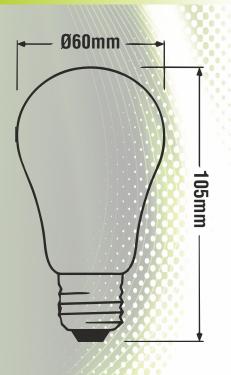

## LTFGL6 NEW 6W LED Filament GLS Lamp



LEDLITE LED Filament Lamps are ideal for general lighting applications, particularly suited for areas such as lobbies, corridors, stairwells in hotels, restaurants, bars or homes. Compatible with existing fixtures with E27/B22 holder and designed for retrofit replacement of incandescent lamps, LED Filament lamps deliver huge energy savings, minimizing maintenance cost.

## **Dimensions:**



## Features:

- Voltage: 220-240 V/AC 50Hz
- Power: 6W
- Lumen Output: 600lm
- Colour Temperature: Warm White 2700K
- CRI>80
- Beam Angle: 360°
- Non-Dimmable
- Direct replacement for standard 60W incandescent lamps
- Materials: Aluminium + Glass (Clear)
- Base type: E27 / B22
- Operating temperature: -20° to +40° Celsius
- Low power consumption
- No mercury, No radiation, No UV
- Life span: 20,000 hours.
- Warranty: 2 years.
- CE/ROHS Certifications