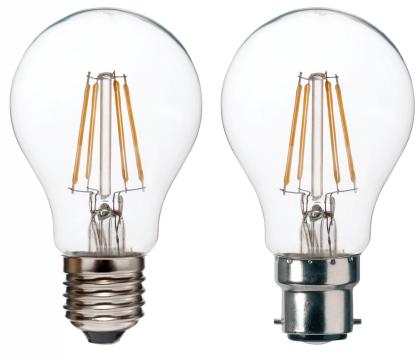

## LTFGL6 NEW 6W LED Filament GLS Lamp

LEDLITE LED Filament Lamps are ideal for general lighting applications, particularly suited for areas such as lobbies, corridors, stairwells in hotels, restaurants, bars or homes. Compatible with existing fixtures with E27/B22 holder and designed for retrofit replacement of incandescent lamps, LED Filament lamps deliver huge energy savings, minimizing maintenance cost.

## Features:

- Voltage: 220-240 V/AC 50Hz
- Power: 6W
- Lumen Output: 600lm
- Colour Temperature: Warm White 2700K
- CRI>80
- Beam Angle: 360°
- Non-Dimmable
- Direct replacement for standard 60W incandescent lamps
- Materials: Aluminium + Glass (Clear)
- Base type: E27 / B22
- Operating temperature: -20° to +40° Celsius
- Low power consumption
- No mercury, No radiation, No UV
- Life span: 20,000 hours.
- Warranty: 2 years.
- CE/ROHS Certifications