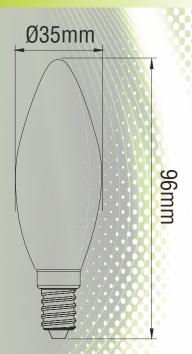

## LTFCA4 4W LED Filament Candle Lamps



LEDLITE LED Filament Lamps are ideal for general lighting applications, particularly suited for areas such as lobbies, corridors, stairwells in hotels, restaurants, bars or homes.

Compatible with existing fixtures with E14/B15/E27/B22 holder and designed for retrofit replacement of incandescent lamps, LED Filament lamps deliver huge energy savings, minimizing maintenance cost.

## **Dimensions:**



## **Features:**

Voltage: 220-240 V/AC 50Hz

Power: 4W

Lumen Output: 420lm

Colour Temperature: Warm White - 2700K

CRI>80

Beam Angle: 360°

Direct replacement for standard 40W incandescent lamps

Materials: Aluminium + Glass (Clear)

Base type: E14, E27, B15, B22

• Operating temperature: -20° to +40° Celsius

Low power consumption

No mercury, No radiation, No UV

Life span: 20,000 hours.

Non-dimmable

Warranty: 2 years.

CE/ROHS Certifications