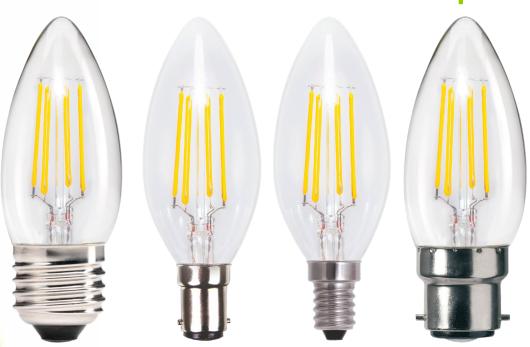

## LTFCA4 4W LED Filament Candle Lamps

LEDLITE LED Filament Lamps are ideal for general lighting applications, particularly suited for areas such as lobbies, corridors, stairwells in hotels, restaurants, bars or homes.

Compatible with existing fixtures with E14/B15/E27/B22 holder and designed for retrofit replacement of incandescent lamps, LED Filament lamps deliver huge energy savings, minimizing maintenance cost.

Materials: Aluminium + Glass (Clear)

Base type: E14, E27, B15, B22

• Operating temperature: -20° to +40° Celsius

Low power consumption

No mercury, No radiation, No UV

Life span: 20,000 hours.

Non-dimmable

Warranty: 2 years.