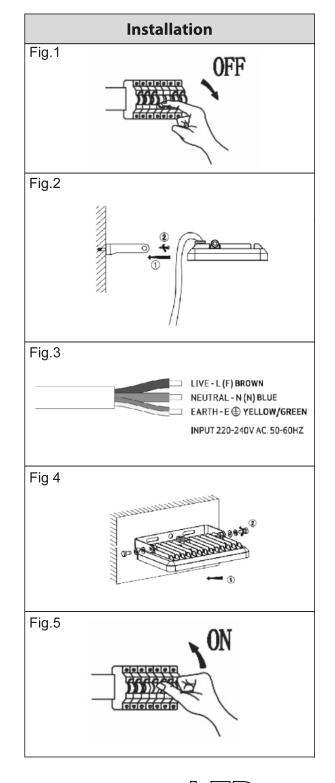

### INSTALLATION INSTRUCTIONS:

Always switch off mains supply before servicing.

- Shut off Power. (Fig.1)
- Mount the bracket on the wall (Fig.2)
- Terminate loose ends of wire to an appropriate IP Rated junction box or similar, ensuring Live, Earth and Neutral polarities are observed. (Fig. 3)

Live - Brown/Red Neutral - Blue/Black Earth - Yellow/Green

- Connect the fitting to its bracket. (Fig.4)
- Turn On Power (Fig.5) and test the luminaire.
- **WARNING:** Ensure all items and screws are secure and fitted correctly.
- This floodlight is not dimmable.
- Floodlights should not be connected in series.