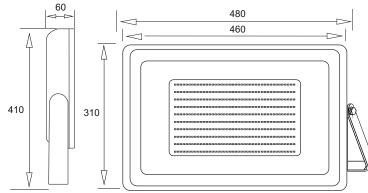

ble for commercial use and indoor/outdoor applications
- Material: Die cast Aluminium body with tempered glass diffuser
- Ambient temperature range: -8°C to +45°C

### INSTALLATION INSTRUCTIONS:

Always switch off mains supply before servicing.

- Shut off Power. (Fig.1)
- Mount the bracket on the wall (Fig.2)
- Terminate loose ends of wire to an appropriate IP Rated junction box or similar, ensuring Live, Earth and Neutral polarities are observed. (Fig. 3)

Live - Brown/Red Neutral - Blue/Black Earth - Yellow/Green

- Connect the fitting to its bracket. (Fig.4)
- Turn On Power (Fig.5) and test the luminaire.
- **WARNING:** Ensure all items and screws are secure and fitted correctly.
- This floodlight is not dimmable.
- Floodlights should not be connected in series.

#### DIMENSIONS(mm):





ITE'