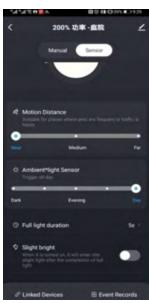

### **Specifications:**

- App Control: 2.4Ghz WiFi using Smart Life APP
- Compatible with Amazon Alexa & Google Home
- APP Light Control: CCT, Dimming, ON/OFF
- APP PIR Control:
  - Detection Distance (up to 8m)
  - Lux Level (Ambient Light)
  - Light Duration
  - Stand-by Light
  - Stand-by Light Duration
  - Event Records
  - Link to other Smart devices through Automation
- Voltage: 220-240V • Frequency: 50/60Hz • Current: 150mA
- Driver Type: IC Driver
- Power: 10W (3000K and 6500K) up to 20W (4000K)
- LED Chip: 2835 SMD
- Lumen Output: 900-1000lm (3000K/6500K)