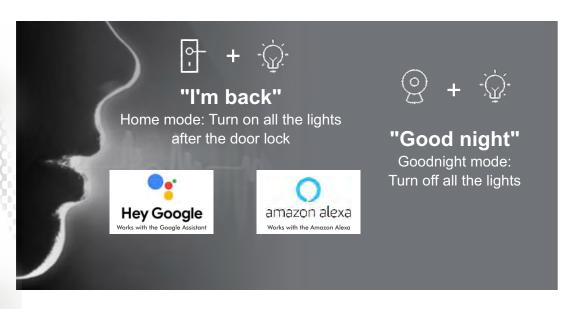

Group, Timer, DIY Scenes, Voice control and Schedule functions available. The PIR sensor can be linked with other smart WiFi devices through Automation. creating the possibility for multiple control situations. Applications: outdoor lighting, lift, lobby, common staircases, for basement or covered parking area, garden lights.

Works with Amazon Alexa and Google Assistant

Timer Control No Hub Required

## **Voice Control**