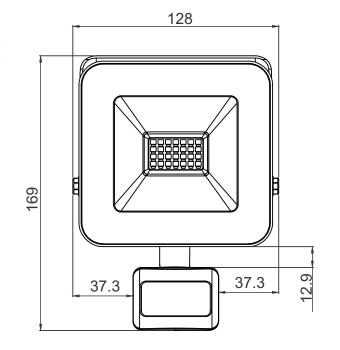

1800lm (4000K)

- Colour Changeable: 3000-6500K
- CRI: >70
- Power factor: >0.9 Beam Angle: 110°
- Dimmable: Yes, through the APP (10-100%)
- · Lifetime: 25000hours
- Operating Temp.: -20°C~ +40°C
- IP Rating: IP65 Floodlight / IP44 Sensor
- · Heatsink Material: Aluminium
- Built-in Junction Box
- Dimensions: 128x169x59mm
- · Weight: 290g

## Dimensions(mm):