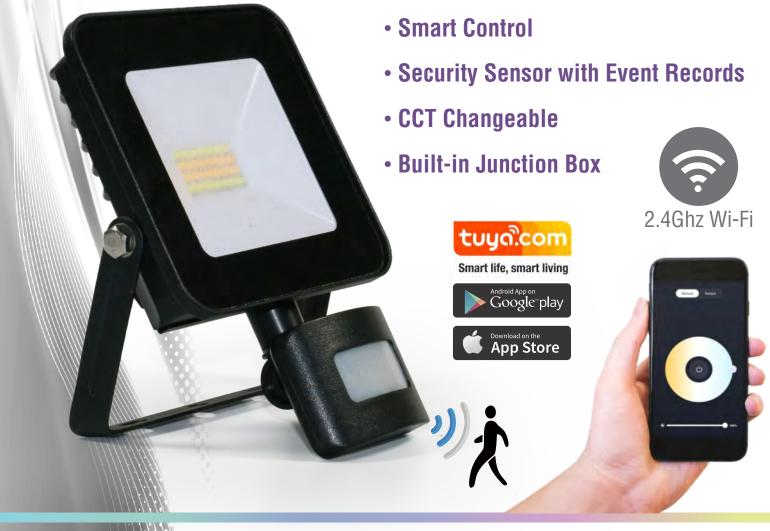

## \_ITE™ LTFLPWIFI - Smart Wi-Fi

NEW WiFi Smart LED PIR floodlights, compatible with Alexa and Google Home, CCT colour changeable, controlled by smart devices. Both the Floodlight and the PIR can be controlled through the Smart Life APP.

Group, Timer, DIY Scenes, Voice control and Schedule functions available. The PIR sensor can be linked with other smart WiFi devices through Automation. creating the possibility for multiple control situations. Applications: outdoor lighting, lift, lobby, common staircases, for basement or covered parking area, garden lights.

#### Smart Wi-Fi CCT LED PIR Floodlight

### **Specifications:**

- App Control: 2.4Ghz WiFi using Smart Life APP
- Compatible with Amazon Alexa & Google Home
- APP Light Control: CCT, Dimming, ON/OFF
- APP PIR Control:
  - Detection Distance (up to 8m)
  - Lux Level (Ambient Light)
  - Light Duration
  - Stand-by Light
  - Stand-by Light Duration
  - Event Records
  - Link to other Smart devices through Automation
- Voltage: 220-240V • Frequency: 50/60Hz • Current: 150mA
- Driver Type: IC Driver
- Power: 10W (3000K and 6500K) up to 20W (4000K)
- LED Chip: 2835 SMD
- Lumen Output: 900-1000lm (3000K/6500K)

# Control from anywhere with the free "SMART LIFE" Connect app