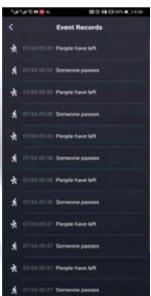

### **Specifications:**

- App Control: 2.4Ghz WiFi using Smart Life APP
- Compatible with Amazon Alexa & Google Home
- APP Light Control: CCT, Dimming, ON/OFF
- APP PIR Control:
  - Detection Distance (up to 8m)
  - Lux Level (Ambient Light)
  - Light Duration
  - Stand-by Light
  - Stand-by Light Duration
  - Event Records
  - Link to other Smart devices through Automation
- Voltage: 220-240V • Frequency: 50/60Hz • Current: 150mA
- Driver Type: IC Driver
- Power: 10W (3000K and 6500K) up to 20W (4000K)
- LED Chip: 2835 SMD
- Lumen Output: 900-1000lm (3000K/6500K)