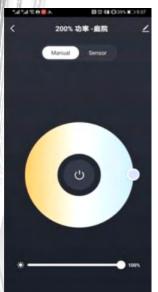

## \_ITE™ LTFLPWIFI - Smart Wi-Fi

NEW WiFi Smart LED PIR floodlights, compatible with Alexa and Google Home, CCT colour changeable, controlled by smart devices. Both the Floodlight and the PIR can be controlled through the Smart Life APP.

Group, Timer, DIY Scenes, Voice control and Schedule functions available. The PIR sensor can be linked with other smart WiFi devices through Automation. creating the possibility for multiple control situations. Applications: outdoor lighting, lift, lobby, common staircases, for basement or covered parking area, garden lights.







Works with Amazon Alexa and Google Assistant





















Timer Control No Hub Required



#### Smart Wi-Fi CCT LED PIR Floodlight







### **Specifications:**

- App Control: 2.4Ghz WiFi using Smart Life APP
- Compatible with Amazon Alexa & Google Home
- APP Light Control: CCT, Dimming, ON/OFF
- APP PIR Control:
  - Detection Distance (up to 8m)
  - Lux Level (Ambient Light)
  - Light Duration
  - Stand-by Light
  - Stand-by Light Duration
  - Event Records
  - Link to other Smart devices through Automation
- Voltage: 220-240V • Frequency: 50/60Hz • Current: 150mA
- Driver Type: IC Driver
- Power: 10W (3000K and 6500K) up to 20W (4000K)
- LED Chip: 2835 SMD
- Lumen Output: 900-1000lm (3000K/6500K)

1800lm (4000K)

- Colour Changeable: 3000-6500K
- CRI: >70
- Power factor: >0.9 Beam Angle: 110°
- Dimmable: Yes, through the APP (10-100%)
- · Lifetime: 25000hours
- Operating Temp.: -20°C~ +40°C
- IP Rating: IP65 Floodl