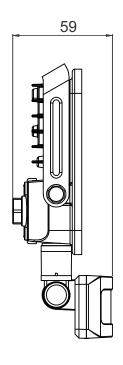

1800lm (4000K)

- Colour Changeable: 3000-6500K
- CRI: >70
- Power factor: >0.9 Beam Angle: 110°
- Dimmable: Yes, through the APP (10-100%)
- · Lifetime: 25000hours
- Operating Temp.: -20°C~ +40°C
- IP Rating: IP65 Floodlight / IP44 Sensor
- · Heatsink Material: Aluminium
- Built-in Junction Box
- Dimensions: 128x169x59mm
- · Weight: 290g

## Dimensions(mm):