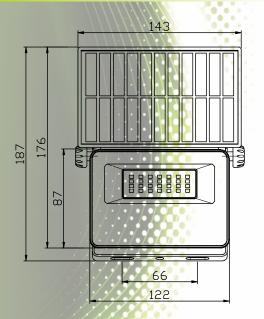

| 2000lm +/-                       |
| IP Rating:                 | IP54                             |
| <b>Charging Time:</b>      | 8 hours                          |
| Working Time:              | 8-10 hours / 150 sensor triggers |
| Beam Angle:                | 120°                             |
| <b>Body Materials:</b>     | Aluminium & Glass                |
| <b>Body Colour:</b>        | Black                            |
| Sensor:                    | PIR Sensor                       |
| <b>Detection Distance:</b> | 6-8m                             |
| Stand-by Time:             | 30 seconds                       |
| Certificates:              | UKCA / CE / RoHS                 |
| Warranty:                  | 2 Years                          |

## **Dimensions(mm):**