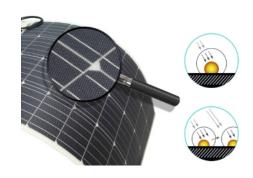

# LTSFL2 - LED Solar Flood Light with PIR Sensor

ETFE solar panels have strong oxidation resistance and long service life, has excellent heat and low temperature resistance.

Foldable Design