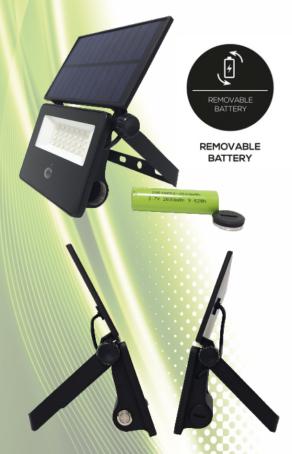

# LITE™ LED Solar Flood Light with PIR Sensor

Removable Li-Ion Battery

Beam Angle: 120°

ETFE solar panel

PIR Sensor

Sensor distance: 6-8m

Pre-Set Dusk-to-Dawn Sensor

ON/OFF Metal Button Switch

Foldable design

The LTSFL2 solar powered PIR sensor flood light is compact, light, and full-featured.

Our new Solar technology has allowed us to develop this range with a higher light output and a more efficient way of charging the light, even in shady or cloudy areas.

Being self powered, utilizing the daylight to recharge its battery, these fittings need no wiring, no mains power and cost zero to run. The lights have an impressive 2000+/- lumens and come with a light switch button. They can work for more than 10 hours. At the same time, they have the PIR sensor function that automatically lights up the flood light when someone approaches and lasts for 30 seconds.

#### Features:

Light Output

Colour Temperature

**PIR** Sensor

Detection Angle 120°

1 x Li-ion 18650 Battery 3.7V 2600mAh

Working Time **8-10 Hours** 

Charging Time 8 Hours