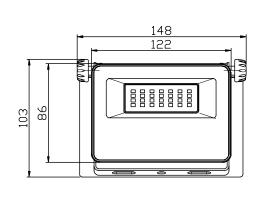

| 2000lm +/-                       |
| IP Rating:                 | IP54                             |
| <b>Charging Time:</b>      | 8 hours                          |
| Working Time:              | 8-10 hours / 150 sensor triggers |
| Beam Angle:                | 120°                             |
| <b>Body Materials:</b>     | Aluminium & Glass                |
| <b>Body Colour:</b>        | Black                            |
| Sensor:                    | PIR Sensor                       |
| <b>Detection Distance:</b> | 6-8m                             |
| Stand-by Time:             | 30 seconds                       |
| Certificates:              | UKCA / CE / RoHS                 |
| Warranty:                  | 2 Years                          |

## **Dimensions(mm):**