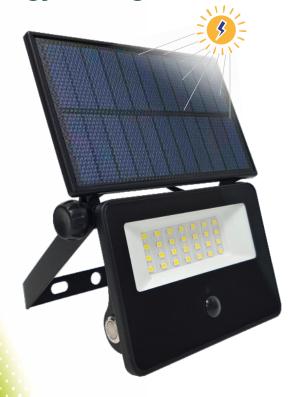

# LITE™ LED Solar Flood Light with PIR Sensor

Removable Li-Ion Battery

Beam Angle: 120°

ETFE solar panel

PIR Sensor

Sensor distance: 6-8m

Pre-Set Dusk-to-Dawn Sensor

ON/OFF Metal Button Switch

Foldable design

The LTSFL2 solar powered PIR sensor flood light is compact, light, and full-featured.

Our new Solar technology has allowed us to develop this range with a higher light output and a more efficient way of charging the light, even in shady or cloudy areas.

The lamp body is made of high grade aluminium and tempered glass, creating a sturdy, wear-resistant and waterproof fitting, with an IP54 rating.

#### Features:

Light Output

Colour Temperature

**PIR** Sensor

Detection Angle 120°

1 x Li-ion 18650 Battery 3.7V 2600mAh

Working Time **8-10 Hours** 

Charging Time 8 Hours