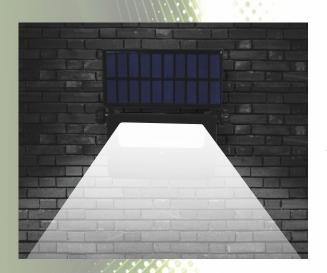

Being self powered, utilizing the daylight to recharge its battery, these fittings need no wiring, no mains power and cost zero to run. The lights have an impressive 2000+/- lumens and come with a light switch button. They can work for more than 10 hours. At the same time, they have the PIR sensor function that automatically lights up the flood light when someone approaches and lasts for 30 seconds.

#### Features:

Light Output

Colour Temperature

**PIR** Sensor

Detection Angle 120°

1 x Li-ion 18650 Battery 3.7V 2600mAh

Working Time **8-10 Hours** 

Charging Time 8 Hours