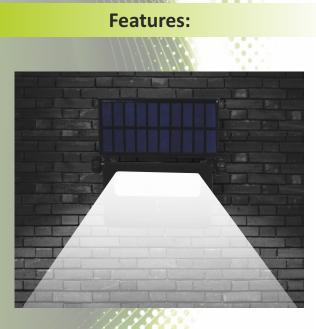

The LTSFL3 solar powered PIR sensor flood light is compact, light, and full-featured. Our new Solar technology has allowed us to develop this range with a higher light output and a more efficient way of charging the light, even in shady or cloudy areas.

Being self powered, utilizing the daylight to recharge its battery, these fittings need no wiring, no mains power and cost zero to run. The lights have an impressive 2000+/- lumens and come with a light switch button and hidden wires. They can work for more than 10 hours. At the same time, they have the PIR sensor function that automatically lights up the flood light when someone approaches and lasts for 30 seconds.