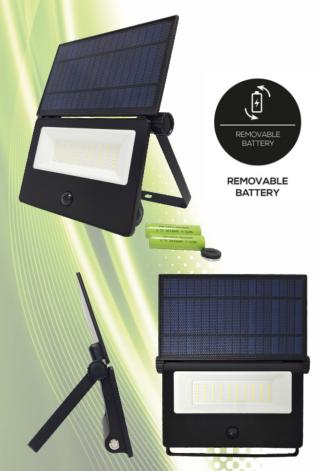

## LITE<sup>™</sup> LED Solar Flood Light with PIR Sensor

## LTSFL3

- High Lumen Output: 3000lm
- Removable Li-Ion Battery
- Beam Angle: 120°
- ETFE solar panel
- PIR Sensor
- Sensor distance: 6-8m
- Pre-Set Dusk-to-Dawn Sensor
- ON/OFF Metal Button Switch
- Hidden Wires to avoid pulling
- Foldable design

The LTSFL3 solar powered PIR sensor flood light is compact, light, and full-featured. Our new Solar technology has allowed us to develop this range with a higher light output and a more efficient way of charging the light, even in shady or cloudy areas.

Being self powered, utilizing the daylight to recharge its battery, these fittings need no wiring, no mains power and cost zero to run. The lights have an impressive 2000+/- lumens and come with a light switch button and hidden wires. They can work for more than 10 hours. At the same time, they have the PIR sensor function that automatically lights up the flood light when someone approaches and lasts for 30 seconds.

The lamp body is made of high grade aluminium and tempered glass, creating a sturdy, wear-resistant and waterproof fitting, with an IP54 rating.

Light Output

2 x Li-ion 18650 Battery 3.7V 2600mAh

Colour

Temperature

**ON/OFF** Button

Working Time 8-10 Hours

**Charging Time 8 Hours** 

Pre-Set **Dusk-to-Dawn Sensor** 