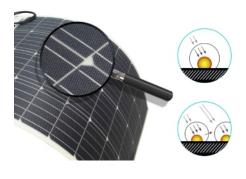

## LTSFL3 - LED Solar Flood Light with PIR Sensor

ETFE solar panels have strong oxidation resistance and long service life, has excellent heat and low temperature resistance.

Foldable Design

| Solar Panel:               | EFTE 9V 3W                       |
|----------------------------|----------------------------------|
| Battery Type:              | 2 x 3.7V Li-Ion 18650 2600mAh    |
| LEDs:                      | 60pcs. SMD LED                   |
| Lumen Output:              | 3000lm +/-                       |
| IP Rating:                 | IP54                             |
| Charging Time:             | 8 hours                          |
| Working Time:              | 8-10 hours / 180 sensor triggers |
| Beam Angle:                | 120°                             |
| Body Materials:            | Aluminium & Glass                |
| Body Colour:               | Black                            |
| Sensor:                    | PIR Sensor                       |
| <b>Detection Distance:</b> | 6-8m                             |
| Stand-by Time:             | 30 seconds                       |
| Certificates:              | UKCA / CE / RoHS                 |
| Warranty:                  | 2 Years                          |