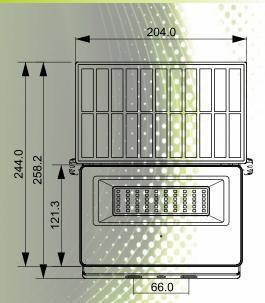

| 3000lm +/-                       |
| IP Rating:                 | IP54                             |
| Charging Time:             | 8 hours                          |
| Working Time:              | 8-10 hours / 180 sensor triggers |
| Beam Angle:                | 120°                             |
| Body Materials:            | Aluminium & Glass                |
| Body Colour:               | Black                            |
| Sensor:                    | PIR Sensor                       |
| <b>Detection Distance:</b> | 6-8m                             |
| Stand-by Time:             | 30 seconds                       |
| Certificates:              | UKCA / CE / RoHS                 |
| Warranty:                  | 2 Years                          |









Dimensions(mm):