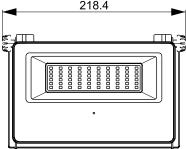

|
| Lumen Output:              | 3000lm +/-                       |
| IP Rating:                 | IP54                             |
| Charging Time:             | 8 hours                          |
| Working Time:              | 8-10 hours / 180 sensor triggers |
| Beam Angle:                | 120°                             |
| Body Materials:            | Aluminium & Glass                |
| Body Colour:               | Black                            |
| Sensor:                    | PIR Sensor                       |
| <b>Detection Distance:</b> | 6-8m                             |
| Stand-by Time:             | 30 seconds                       |
| Certificates:              | UKCA / CE / RoHS                 |
| Warranty:                  | 2 Years                          |









Dimensions(mm):