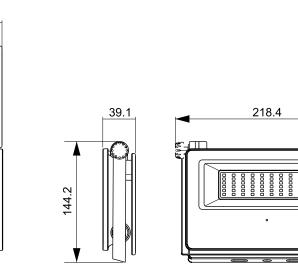

|
| Lumen Output:              | 3000lm +/-                       |
| IP Rating:                 | IP54                             |
| Charging Time:             | 8 hours                          |
| Working Time:              | 8-10 hours / 180 sensor triggers |
| Beam Angle:                | 120°                             |
| Body Materials:            | Aluminium & Glass                |
| Body Colour:               | Black                            |
| Sensor:                    | PIR Sensor                       |
| <b>Detection Distance:</b> | 6-8m                             |
| Stand-by Time:             | 30 seconds                       |
| Certificates:              | UKCA / CE / RoHS                 |
| Warranty:                  | 2 Years                          |









Dimensions(mm):