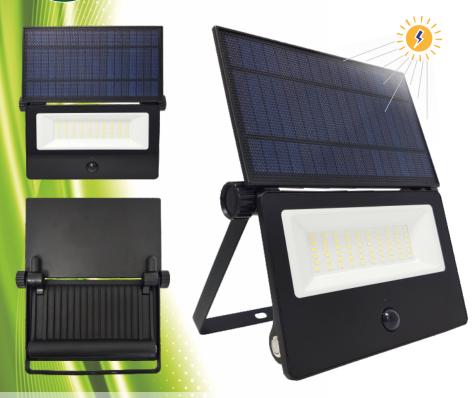

## LITE<sup>™</sup> LED Solar Flood Light with PIR Sensor

## LTSFL3

- High Lumen Output: 3000lm
- Removable Li-Ion Battery
- Beam Angle: 120°
- ETFE solar panel
- PIR Sensor
- Sensor distance: 6-8m
- Pre-Set Dusk-to-Dawn Sensor
- ON/OFF Metal Button Switch
- Hidden Wires to avoid pulling
- Foldable design

The LTSFL3 solar powered PIR sensor flood light is compact, light, and full-featured. Our new Solar technology has allowed us to develop this range with a higher light output and a more efficient way of charging the light, even in shady or cloudy areas.

## LTSFL3 - LED Solar Flood Light with PIR Sensor

ETFE solar panels have strong oxidation resistance and long service life, has excellent heat and low temperature resistance.

Foldable Design

| Solar Panel:               | EFTE 9V 3W                       |
|----------------------------|----------------------------------|
| Battery Type:              | 2 x 3.7V Li-Ion 18650 2600mAh    |
| LEDs:                      | 60pcs. SMD LED                   |
| Lumen Output:              | 3000lm +/-                       |
| IP Rating:                 | IP54                             |
| Charging Time:             | 8 hours                          |
| Working Time:              | 8-10 hours / 180 sensor triggers |
| Beam Angle:                | 120°                             |
| Body Materials:            | Aluminium & Glass                |
| Body Colour:               | Black                            |
| Sensor:                    | PIR Sensor                       |
| <b>Detection Distance:</b> | 6-8m                             |
| Stand-by Time:             | 30 seconds                       |
| Certificates:              | UKCA / CE / RoHS                 |
| Warranty:                  | 2 Years                          |