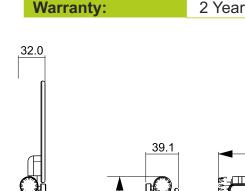

|
| Lumen Output:              | 3000lm +/-                       |
| IP Rating:                 | IP54                             |
| Charging Time:             | 8 hours                          |
| Working Time:              | 8-10 hours / 180 sensor triggers |
| Beam Angle:                | 120°                             |
| Body Materials:            | Aluminium & Glass                |
| Body Colour:               | Black                            |
| Sensor:                    | PIR Sensor                       |
| <b>Detection Distance:</b> | 6-8m                             |
| Stand-by Time:             | 30 seconds                       |
| Certificates:              | UKCA / CE / RoHS                 |
| Warranty:                  | 2 Years                          |









Dimensions(mm):