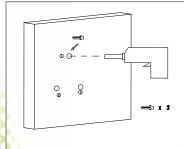

### **Easy Installation:**

The additional round wall bracket is detachable and can be mounted to the surface before the rest of the floodlight. The floodlight can be attached simply on the wall bracket with screws for a easy and flexible installation. See steps below:

Mark the position, drill the holes and install the wall plugs

Mount the round bracket on the wall using the three fixing bolts

Install the swing bracket onto the base using the fixing bolt

220-240V Input Brown = Live