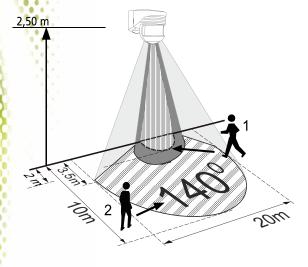

#### **PIR Sensor Specifications:**

- Up to 10m Detection Range
- Time adjustment: 5sec. 10min.
- Lux adjustment: 5 ~ 2000lux
- Detection Angle: 140°
- Pulse Override Facility

## PIR Coverage Range:

## **Wiring Information:**

Connection Box

1 Walking Towards2 Walking across