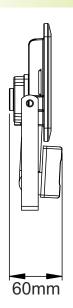

the PIR sensor.

Applications include: Gardens, Bushes/Shrubs, Security Lighting, Porch Lighting and Area Floodlighting, Site Lighting



Waterproof connection box

\_ Additional wall mounting bracket

- Voltage Range: 220-240V
- Nom. Watts: 30W
- Lumen Output: 2450lm(WW 3000K)
   2550lm (CW 6500K)
  - 1200
- Beam Angle: 120°
- IP Rating: IP65 Body / IP44 PIR sensor
- Warranty: 3 Years
- Die Cast Aluminium Casing
- Shatter Resistant Tempered Glass
- Not Dimmable
- With Waterproof Connection Box
- Includes additional Wall Mounting bracket
- Optional Garden Spike(not included)

#### **PIR Sensor Specifications:**

- Up to 10m Detection Range
- Time adjustment: 5sec. 10min.
- Lux adjustment: 5 ~ 2000lux
- Detection Angle: 140°
- Pulse Override Facility















#### **Dimensions:**







### **Easy Installation:**

The additional round wall bracket is detachable and can be mounted to the surface before the rest of the floodlight. The floodlight can be attached simply on the wall bracket with screws for a easy and flexible installation. See steps below:



Mark the position, drill the holes and install the wall plugs



Mount the round bracket on the wall using the three fixing bolts



Install the swing bracket onto the base using the fixing bolt

220-240V Input Brown = Live

Blue= Neutral

Green/Yellow = Earth

## PIR Coverage Range:

## **Wiring Information:**

Connection Box



1 Walking Towards2 Walking across