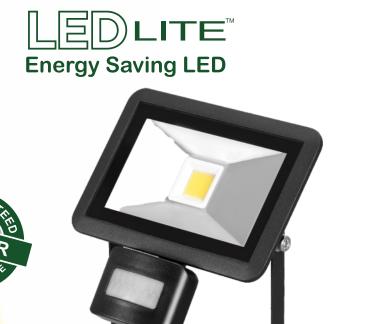

# 30W Ultra Slim LED Floodlight with PIR Sensor

The new LTUSF30PIR are maintenance free exterior/interior energy saving LED Floodlight, with an ultra slim design and additional bracket for 360° light orientation.

It offers high flexibility in installation and the possibility to rotate the floodlight in any desired direction even after installation.

It comes in two versions - Warm White (3000K) and Cool White(6500K), with an IP65 rating for the body and IP44 rating for the PIR sensor.

Applications include: Gardens, Bushes/Shrubs, Security Lighting, Porch Lighting and Area Floodlighting, Site Lighting