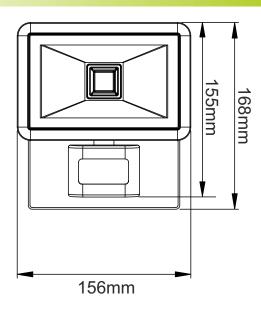

he PIR sensor.

Applications include: Gardens, Bushes/Shrubs, Security Lighting, Porch Lighting and Area Floodlighting, Site Lighting



Waterproof connection box

\_ Additional wall mounting bracket

- Voltage Range: 220-240V
- Nom. Watts: 30W
- Lumen Output: 2450lm(WW 3000K)
   2550lm (CW 6500K)
  - 1200
- Beam Angle: 120°
- IP Rating: IP65 Body / IP44 PIR sensor
- Warranty: 3 Years
- Die Cast Aluminium Casing
- Shatter Resistant Tempered Glass
- Not Dimmable
- With Waterproof Connection Box
- Includes additional Wall Mounting bracket
- Optional Garden Spike(not included)

#### **PIR Sensor Specifications:**

- Up to 10m Detection Range
- Time adjustment: 5sec. 10min.
- Lux adjustment: 5 ~ 2000lux
- Detection Angle: 140°
- Pulse Override Facility















#### **Dimensions:**







### **Easy Installation:**

The additional round wall bracket is detachable and can be mounted to the surface before the rest of the floodlight. The floodlight can be attached simply on the wall bracket with screws for a easy and flexible installation. See steps below:



Mark the position, drill the holes and install the wall plugs



Mount the round bracket on the wall using the three fixing bolts



Install the swing bracket onto the base using the fixing bolt

220-240V Input Brown = Live

Blue= Neutral

Green/Yellow = Earth

## PIR Coverage Range:

## **Wiring Information:**

Connection Box



1 Walking Towards2 Walking across