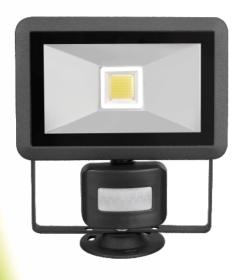

The new LTUSF30PIR are maintenance free exterior/interior energy saving LED Floodlight, with an ultra slim design and additional bracket for 360° light orientation.

It offers high flexibility in installation and the possibility to rotate the floodlight in any desired direction even after installation.

It comes in two versions - Warm White (3000K) and Cool White(6500K), with an IP65 rating for the body and IP44 rating for the PIR sensor.

Applications include: Gardens, Bushes/Shrubs, Security Lighting, Porch Lighting and Area Floodlighting, Site Lighting