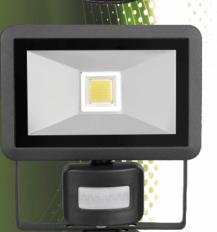

The new LTUSF30PIR are maintenance free exterior/interior energy saving LED Floodlight, with an ultra slim design and additional bracket for 360° light orientation.

It offers high flexibility in installation and the possibility to rotate the floodlight in any desired direction even after installation.

It comes in two versions - Warm White (3000K) and Cool White(6500K), with an IP65 rating for the body and IP44 rating for the PIR sensor.

Applications include: Gardens, Bushes/Shrubs, Security Lighting, Porch Lighting and Area Floodlighting, Site Lighting