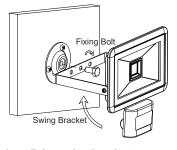

### **Easy Installation:**

The additional round wall bracket is detachable and can be mounted to the surface before the rest of the floodlight. The floodlight can be attached simply on the wall bracket with screws for a easy and flexible installation. See steps below:

Mark the position, drill the holes and install the wall plugs

Mount the round bracket on the wall using the three fixing bolts

Install the swing bracket onto the base using the fixing bolt

220-240V Input Brown = Live