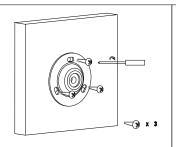

### **Easy Installation:**

The additional round wall bracket is detachable and can be mounted to the surface before the rest of the floodlight. The floodlight can be attached simply on the wall bracket with screws for a easy and flexible installation. See steps below:

Mark the position, drill the holes and install the wall plugs

Mount the round bracket on the wall using the three fixing bolts

Install the swing bracket onto the base using the fixing bolt

220-240V Input Brown = Live