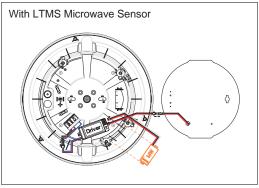

### LTEM & LTMS PLUG & PLAY INSTALLATION INSTRUCTIONS

# Microwave Sensor (LTMS) Installation:

For further information visit www.tlc-direct.co.uk