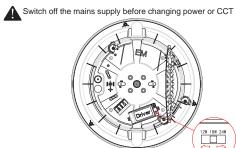

# **CCT & POWER ADJUSTABLE:**

Open the LED gear tray and use the driver DIP switch to change the power

# **INSTALLATION INSTRUCTIONS:**

Switch off the mains supply before installation.

terminal block following the wiring instructions.