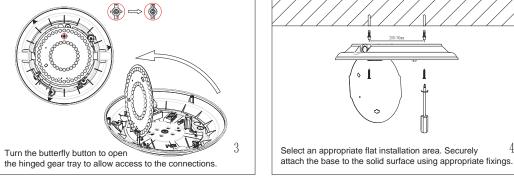

# **CCT & POWER ADJUSTABLE:**

Open the LED gear tray and use the driver DIP switch to change the power

# Standard Wiring:

Use the LED gear tray switch to change the CCT temperature