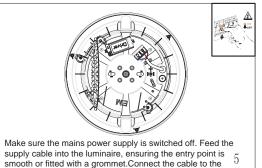

# **INSTALLATION INSTRUCTIONS:**

Switch off the mains supply before installation.

terminal block following the wiring instructions.