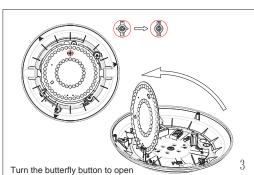

# **CCT & POWER ADJUSTABLE:**

Open the LED gear tray and use the driver DIP switch to change the power

# Standard Wiring:

Use the LED gear tray switch to change the CCT temperature