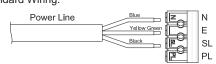

# **WIRING DIAGRAM:**

When used with Quick Plug-in LTEM Emergency Pack:

# Standard Wiring:

Use the LED gear tray switch to change the CCT temperature