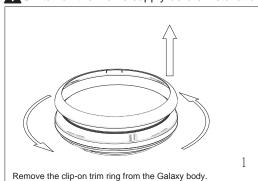

# **INSTALLATION INSTRUCTIONS:**

Switch off the mains supply before installation.

terminal block following the wiring instructions.