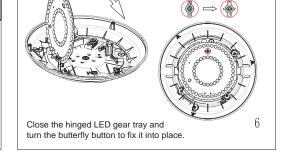

ack:



# **CCT & POWER ADJUSTABLE:**



Open the LED gear tray and use the driver DIP switch to change the power

# Standard Wiring:



Use the LED gear tray switch to change the CCT temperature

# **TECHNICAL SPECIFICATIONS:**

- Input Voltage: 220-240V/AC
- Tri-Power Selectable: 12W/18W/24W
- Light Output: 12W 1300lm 18W - 1900lm 24W - 2400lm
- CCT Changeable (switch): 3000K/4000K/6500K

- CRI > 80 IP Rating: IP65
- Protection Class: Class II
- Housing: PC Body & Diffuser
- Operating Temp.: -15<sup>o</sup>C to +40<sup>o</sup>C
- Dimensions: Diameter 356mm / depth 110mm

Remove the diffuser screw and separate it from the base.

Warranty: 5 years

# **INSTALLATION INSTRUCTIONS:**

Switch off the mains supply before installation.









terminal block following the wiring instructions.



# Re-fit the diffuser by placing it over the base and lock into



# Emergency Pack (LTEM) and Microwave Sensor (LTMS) Installation Instructions

⚠ Switch off the mains supply before installation.

# **Emergency Pack (LTEM) Installation:**

position using the screw.





# Turn and lock the fixing clip to secure

# Insert the both LTEM Emergency Pack and LTMS sensor into the marked slots.

# Emergency Pack (LTEM) and Microwave Sensor (LTMS) Installation:





### LTEM & LTMS PLUG & PLAY INSTALLATION INSTRUCTIONS





# Microwave Sensor (LTMS) Installation:











For further information visit www.tlc-direct.co.uk