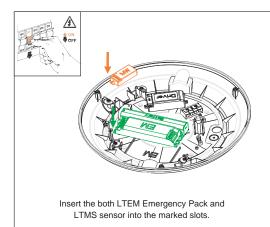

C Body & Diffuser
- Operating Temp.: -15<sup>o</sup>C to +40<sup>o</sup>C
- Dimensions: Diameter 356mm / depth 110mm

Remove the diffuser screw and separate it from the base.

Warranty: 5 years

# **INSTALLATION INSTRUCTIONS:**

Switch off the mains supply before installation.









terminal block following the wiring instructions.



# Re-fit the diffuser by placing it over the base and lock into



# Emergency Pack (LTEM) and Microwave Sensor (LTMS) Installation Instructions

⚠ Switch off the mains supply before installation.

# **Emergency Pack (LTEM) Installation:**

position using the screw.





# Turn and lock the fixing clip to secure

# Insert the both LTEM Emergency Pack and LTMS sensor into the marked slots.

# Emergency Pack (LTEM) and Microwave Sensor (LTMS) Installation:





### LTEM & LTMS PLUG & PLAY INSTALLATION INSTRUCTIONS





# Microwave Sensor (LTMS) Installation:











For further information visit www.tlc-direct.co.uk