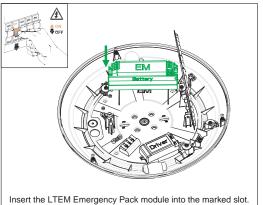

# **Emergency Pack (LTEM) Installation:**

position using the screw.

# Turn and lock the fixing clip to secure