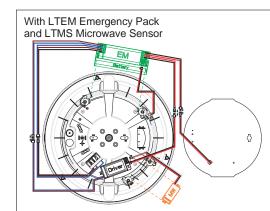

110mm

Remove the diffuser screw and separate it from the base.

Warranty: 5 years

# **INSTALLATION INSTRUCTIONS:**

Switch off the mains supply before installation.









terminal block following the wiring instructions.



# Re-fit the diffuser by placing it over the base and lock into



# Emergency Pack (LTEM) and Microwave Sensor (LTMS) Installation Instructions

⚠ Switch off the mains supply before installation.

# **Emergency Pack (LTEM) Installation:**

position using the screw.





# Turn and lock the fixing clip to secure

# Insert the both LTEM Emergency Pack and LTMS sensor into the marked slots.

# Emergency Pack (LTEM) and Microwave Sensor (LTMS) Installation:





### LTEM & LTMS PLUG & PLAY INSTALLATION INSTRUCTIONS





# Microwave Sensor (LTMS) Installation:











For further information visit www.tlc-direct.co.uk