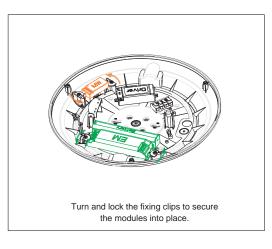

# Emergency Pack (LTEM) and Microwave Sensor (LTMS) Installation:

### LTEM & LTMS PLUG & PLAY INSTALLATION INSTRUCTIONS