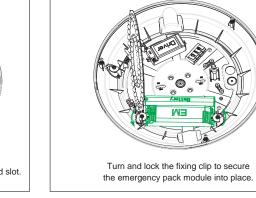

# **Emergency Pack (LTEM) Installation:**

position using the screw.

# Turn and lock the fixing clip to secure