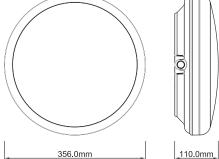

## **DIMENSIONS:**

# **TECHNICAL SPECIFICATIONS:**

- Input Voltage: 220-240V/AC
- Tri-Power Selectable: 12W/18W/24W
- Light Output: 12W 1300lm 18W - 1900lm 24W - 2400lm
- CCT Changeable (switch): 3000K/4000K/6500K

- CRI > 80 IP Rating: IP65
- Protection Class: Class II
- Housing: PC Body & Diffuser
- Operating Temp.: -15<sup>o</sup>C to +40<sup>o</sup>C
- Dimensions: Diameter 356mm / depth 110mm