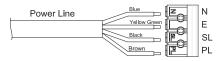

.

  It is recommended that a qualified electrician is consulted or used for the installation of this luminaire and
- installed to the current edition of the IEE wiring regulations.
- Check that the total load on the circuit, including this luminaire, does not exceed the rating of the circuit cable, fuse or circuit breaker.

### RATINGS

- This luminaire is of Class II construction and it does not require an earth connection
- IP65 rated
- F marked, suitable for installation on normal flammable surfaces
- Working Temp.: -15°C to 40°C 220-240V AC rated
- CE Approved

## **DIMENSIONS:**



# **WIRING DIAGRAM:**



When used with Quick Plug-in LTEM Emergency Pack:



# **CCT & POWER ADJUSTABLE:**



Open the LED gear tray and use the driver DIP switch to change the power

# Standard Wiring:



Use the LED gear tray switch to change the CCT temperature

# **TECHNICAL SPECIFICATIONS:**

- Input Voltage: 220-240V/AC
- Tri-Power Selectable: 12W/18W/24W
- Light Output: 12W 1300lm 18W - 1900lm 24W - 2400lm
- CCT Changeable (switch): 3000K/4000K/6500K

- CRI > 80 IP Rating: IP65
- Protection Class: Class II
- Housing: PC Body & Diffuser
- Operating Temp.: -15<sup>o</sup>C to +40<sup>o</sup>C
- Dimensions: Diameter 356mm / depth 110mm

Remove the diffuser screw and separate it from the base.

Warranty: 5 years

# **INSTALLATION INSTRUCTIONS:**

Switch off the mains supply before installation.









terminal block following the wiring instructions.



# Re-fit the diffuser by placing it over the base and lock into



# Emergency Pack (LTEM) and Microwave Sensor (LTMS) Installation I