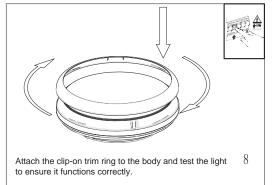

use the driver DIP switch to change the power

# Standard Wiring:



Use the LED gear tray switch to change the CCT temperature

# **TECHNICAL SPECIFICATIONS:**

- Input Voltage: 220-240V/AC
- Tri-Power Selectable: 12W/18W/24W
- Light Output: 12W 1300lm 18W - 1900lm 24W - 2400lm
- CCT Changeable (switch): 3000K/4000K/6500K

- CRI > 80 IP Rating: IP65
- Protection Class: Class II
- Housing: PC Body & Diffuser
- Operating Temp.: -15<sup>o</sup>C to +40<sup>o</sup>C
- Dimensions: Diameter 356mm / depth 110mm

Remove the diffuser screw and separate it from the base.

Warranty: 5 years

# **INSTALLATION INSTRUCTIONS:**

Switch off the mains supply before installation.









terminal block following the wiring instructions.



# Re-fit the diffuser by placing it over the base and lock into



# Emergency Pack (LTEM) and Microwave Sensor (LTMS) Installation Instructions

⚠ Switch off the mains supply before installation.

# **Emergency Pack (LTEM) Installation:**

position using the screw.





# Turn and lock the fixing clip to secure

# Insert the both LTEM Emergency Pack and LTMS sensor into the marked slots.

# Emergency Pack (LTEM) and Microwave Sensor (LTMS) Installation:





### LTEM & LTMS PLUG & PLAY INSTALLATION INSTRUCTIONS





# Microwave Sensor (LTMS) Installation:











For further information visit www.tlc-direct.co.uk