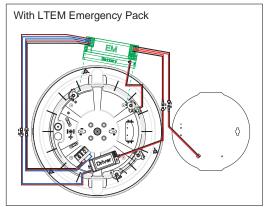

# **WIRING DIAGRAM:**

When used with Quick Plug-in LTEM Emergency Pack:

# **Emergency Pack (LTEM) Installation:**

position using the screw.

### LTEM & LTMS PLUG & PLAY INSTALLATION INSTRUCTIONS