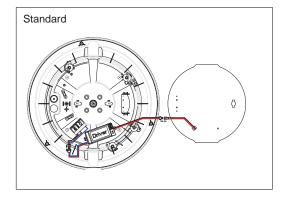

# **WIRING DIAGRAM:**

When used with Quick Plug-in LTEM Emergency Pack:

# **INSTALLATION INSTRUCTIONS:**

Switch off the mains supply before installation.

terminal block following the wiring instructions.