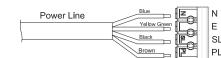

ure that the mains supply to the luminaire is switched off and the circuit supply fuses are removed or circuit breaker turned off.

  It is recommended that a qualified electrician is consulted or used for the installation of this luminaire and
- installed to the current edition of the IEE wiring regulations.
- Check that the total load on the circuit, including this luminaire, does not exceed the rating of the circuit cable, fuse or circuit breaker.

### RATINGS

- This luminaire is of Class II construction and it does not require an earth connection
- IP65 rated
- F marked, suitable for installation on normal flammable surfaces
- Working Temp.: -15°C to 40°C 220-240V AC rated
- CE Approved

## **DIMENSIONS:**



# **WIRING DIAGRAM:**



When used with Quick Plug-in LTEM Emergency Pack:



# **CCT & POWER ADJUSTABLE:**



Open the LED gear tray and use the driver DIP switch to change the power

# Standard Wiring:



Use the LED gear tray switch to change the CCT temperature

# **TECHNICAL SPECIFICATIONS:**

- Input Voltage: 220-240V/AC
- Tri-Power Selectable: 12W/18W/24W
- Light Output: 12W 1300lm 18W - 1900lm 24W - 2400lm
- CCT Changeable (switch): 3000K/4000K/6500K

- CRI > 80 IP Rating: IP65
- Protection Class: Class II
- Housing: PC Body & Diffuser
- Operating Temp.: -15<sup>o</sup>C to +40<sup>o</sup>C
- Dimensions: Diameter 356mm / depth 110mm

Remove the diffuser screw and separate it from the base.

Warranty: 5 years

# **INSTALLATION INSTRUCTIONS:**

Switch off the mains supply before installation.









terminal block following the wiring instructions.



# Re