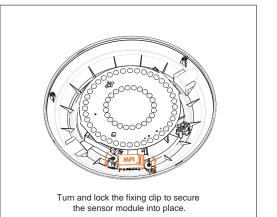

# Turn and lock the fixing clip to secure

# Microwave Sensor (LTMS) Installation:

For further information visit www.tlc-direct.co.uk